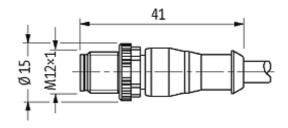

## M12 MALE 0° / MSUD VALVE PLUG FORM A 18MM

PUR 5X0.34 GRAY, 5m

Form A (18 mm) – M12, male straight for pressure switches LED (yellow/green) 5-pole

Further cable lengths on request. Plastic housings with good resistance against chemicals and oils. The resistance to aggressive media should be individually tested for your application. Further details on request.

## Illustration

stay connected

Product may differ from Image