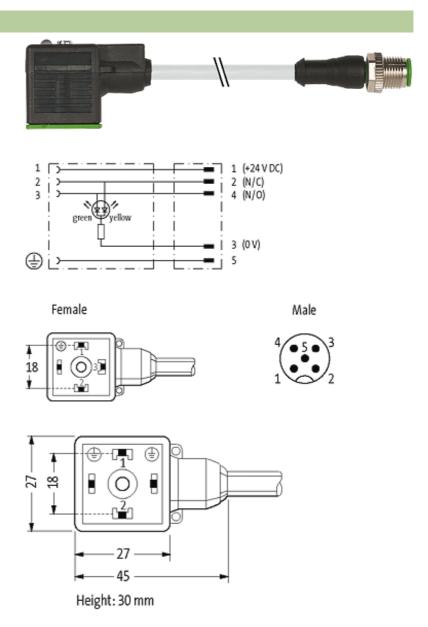

## M12 MALE 0° / MSUD VALVE PLUG FORM A 18MM

PUR 5X0.34 GRAY, 5m

Form A (18 mm) – M12, male straight for pressure switches LED (yellow/green) 5-pole

Further cable lengths on request. Plastic housings with good resistance against chemicals and oils. The resistance to aggressive media should be individually tested for your application. Further details on request.

## Illustration

stay connected

Product may differ from Image