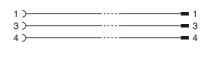

|   | TPU, green                    |
| Cable                  |   | PVC                           |
| Slotted nut            |   | Diecast zinc                  |
| Sleeve connector       |   | Diecast zinc                  |
| Core insolation        |   | PVC                           |
| Cable                  |   | fine-strand, flexible         |
| Sheath diameter        |   | Ø4.8 mm                       |
| Bending radius         |   | > 10 x cable diameter, moving |
| Color                  |   | grey                          |
| Cores                  |   | 3 x 0.34 mm <sup>2</sup>      |
| Conductor construction |   | 19 x 0.15 mm Ø                |
| Length                 | L | 10 m                          |

94 V-2

94 V-2

### **Electrical connection**