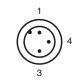

|   | TPU, green                    |
| Cable                  |   | PVC                           |
| Slotted nut            |   | Diecast zinc                  |
| Sleeve connector       |   | Diecast zinc                  |
| Core insolation        |   | PVC                           |
| Cable                  |   | fine-strand, flexible         |
| Sheath diameter        |   | Ø4.8 mm                       |
| Bending radius         |   | > 10 x cable diameter, moving |
| Color                  |   | grey                          |
| Cores                  |   | 3 x 0.34 mm <sup>2</sup>      |
| Conductor construction |   | 19 x 0.15 mm Ø                |
| Length                 | L | 10 m                          |

94 V-2

94 V-2

### **Electrical connection**