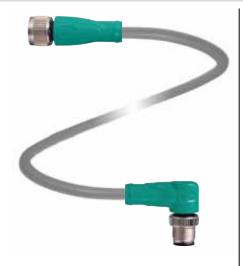

#### V11-G-10M-PVC-V11-W

Connecting cable, M12 to M12, PVC cable 3-pin

#### **Features**

- Knurled nut suitable for tool assembly
- Immunity to vibration, with mechanical latching
- · Gold-plated and machined contacts
- Degree of protection IP67 / IP68 / IP69K
- · Suitable for 2- and 3-wire technology

## **Technical data**

| General specifications |                |
|------------------------|----------------|
| Number of pins         | 3              |
| Connection 1           | socket         |
| Construction type 1    | straight       |
| Threading 1            | M12            |
| Connection 2           | Male connector |
| Construction type 2    | right angle    |
| Threading 2            | M12            |
|                        |                |