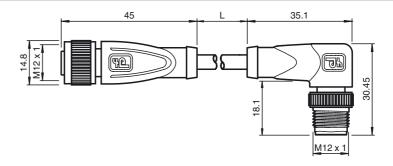

## **Dimensions**

## **Technical data**

| General specifications |                |
|------------------------|----------------|
| Number of pins         | 3              |
| Connection 1           | socket         |
| Construction type 1    | straight       |
| Threading 1            | M12            |
| Connection 2           | Male connector |
| Construction type 2    | right angle    |
| Threading 2            | M12            |
|                        |                |

Degree of protection IP67 / IP68 / IP69k

Material

Flammability

Contact material Housing

| Material               |   |                               |
|------------------------|---|-------------------------------|
| Contacts               |   | CuSn / Au                     |
| Contact surface        |   | Au                            |
| Body                   |   | TPU, green                    |
| Cable                  |   | PVC                           |
| Slotted nut            |   | Diecast zinc                  |
| Sleeve connector       |   | Diecast zinc                  |
| Core insolation        |   | PVC                           |
| Cable                  |   | fine-strand, flexible         |
| Sheath diameter        |   | Ø4.8 mm                       |
| Bending radius         |   | > 10 x cable diameter, moving |
| Color                  |   | grey                          |
| Cores                  |   | 3 x 0.34 mm <sup>2</sup>      |
| Conductor construction |   | 19 x 0.15 mm Ø                |
| Length                 | L | 10 m                          |