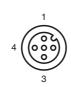

dy                   |   | TPU, green                    |
| Cable                  |   | PVC                           |
| Slotted nut            |   | Diecast zinc                  |
| Sleeve connector       |   | Diecast zinc                  |
| Core insolation        |   | PVC                           |
| Cable                  |   | fine-strand, flexible         |
| Sheath diameter        |   | Ø4.8 mm                       |
| Bending radius         |   | > 10 x cable diameter, moving |
| Color                  |   | grey                          |
| Cores                  |   | 3 x 0.34 mm <sup>2</sup>      |
| Conductor construction |   | 19 x 0.15 mm Ø                |
| Length                 | L | 10 m                          |

94 V-2

94 V-2

### **Electrical connection**