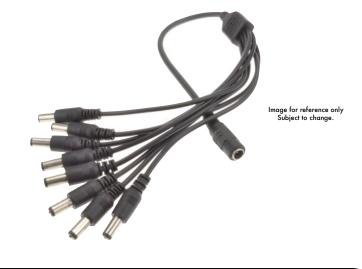

## Looking to run up to 8 DCpowered CCTV cameras from a single PSU?

The Blupont(tm) **C-PS-8W** is a costeffective yet efficient 5-way DC power splitter that simply plugs into a compatible existing PSU used for CCTV cameras.

## specifications:

8-Way DC 2.1mm Splitter Adapter for CCTV power

Standard 2.1mm DC male connectivity at CCTV Input

Standard 2.1mm DC female at PSU input\*

Wide power rating: 12V - 36V DC, 5.5mm x2.1mm

Quality, copper (Cu) wire up to 22AWG