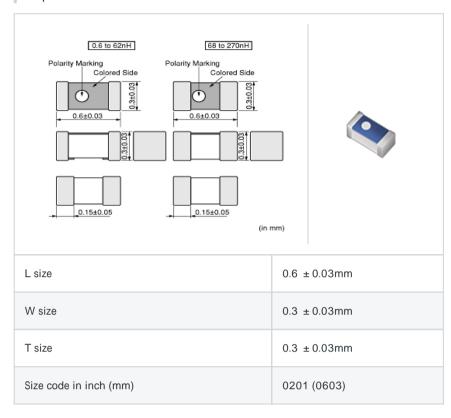

# LQP03TN2N2B02#

"#" indicates a package specification code.















< List of part numbers with package codes >  $LQP03TN2N2B02D \;\;,\;\; LQP03TN2N2B02J \;\;,\;\; LQP03TN2N2B02B$ 

#### Shape



## References

| Packaging code | Specifications     | Minimum quantity |
|----------------|--------------------|------------------|
| D              | 180mm Paper taping | 15000            |
| J              | 330mm Paper taping | 50000            |
| В              | Packing in bulk    | 500              |

| Mass (Typ.) |         |  |
|-------------|---------|--|
| 1 piece     | 0.0002g |  |

#### Specifications

| Inductance                                                          | 2.2nH ± 0.1nH |
|---------------------------------------------------------------------|---------------|
| Inductance test frequency                                           | 500MHz        |
| Rated current (Itemp) (Based on Temperature rise)                   | 600mA         |
| Max. of DC resistance