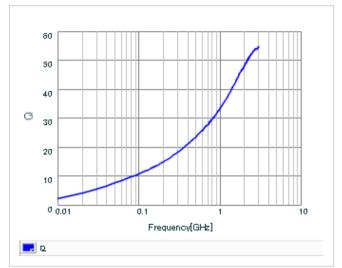

Chart of characteristic data (The charts below may show another part number which shares its characteristics.)

Inductance-Frequency characteristics (Typ.)

Q-Frequency characteristics (Typ.)

2 of 2

This PDF data has only typical specifications because there is no space for detailed specifications.