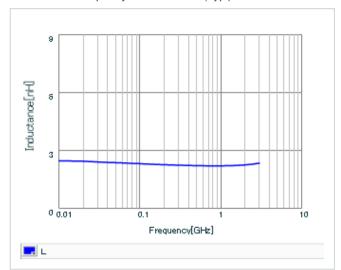

Chart of characteristic data (The charts below may show another part number which shares its characteristics.)

Inductance-Frequency characteristics (Typ.)

Q-Frequency characteristics (Typ.)

2 of 2

This PDF data has only typical specifications because there is no space for detailed specifications.