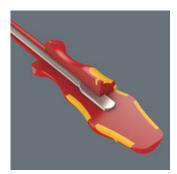

# Multicomponent Kraftform handle

to 1,000 volts.

Our screwdrivers are tested for

dielectric strength under a 10,000

volt load to make sure that their

most important property, their

insulation, has been exhaustively

tested. Each individual Wera VDE

screwdriver is subjected to this

test to guarantee safe working up

Wera produces the Kraftform handle out of several materials with different properties. A resistant plastic is used for the core which ensures that the blade is held securely even under high strain. A softer material is used for the coloured soft zones, which provides high frictional resistance and allows the transfer of high forces - resulting in less required screwdriving effort. The red sections with their hard surfaces prevent any "sticking" of the hand to the handle, making rapid repositioning of the hand possible.