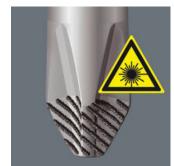

#### Lasertip

A precisely-focused laser creates a sharp-edged surface structure. This laser treatment results in an edge hardness of up to 1000 HV 0.3. Wera Lasertip "bites" itself into the screw head and prevents any slips out of the recess. It is available for screwdrivers for slotted, Phillips and Pozidriv screws.