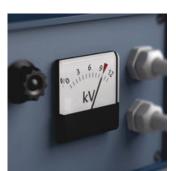

#### Individually tested

The individual testing at 10,000 volts, in accordance with IEC 60900, ensures safe working with loads up to 1,000 volts.