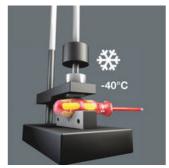

#### Impact strength test

Impact strength tested at  $-40^{\circ}$ C, guaranteeing safety even under extreme conditions.