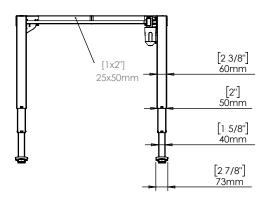

|                                                                                                                                                                                                                | DO NOT SCALE DRAWING<br>SHEET 1 OF 2 |                              | ConSet |      |            | Con          | nSet A/S DK-6900 Skjern www.conset.com |          |  |
|----------------------------------------------------------------------------------------------------------------------------------------------------------------------------------------------------------------|--------------------------------------|------------------------------|--------|------|------------|--------------|----------------------------------------|----------|--|
| TO<br>L                                                                                                                                                                                                        | NLESS OTHERWISE SPECIFIED:           |                              |        | NAME | DATE       | TITLE:       |                                        |          |  |
|                                                                                                                                                                                                                | HINDAK:                              | IN MILLIMETERS  According to | DRAWN  | jo   | 29.01.2019 |              |                                        |          |  |
|                                                                                                                                                                                                                |                                      | DIN 7168-m                   | WEIGHT |      |            | 501-43 XX092 |                                        |          |  |
| PROPRIETARY AND CONFIDENTIAL  THE INFORMATION CONTAINED IN THIS DRAWING IS THE SOLE PROPERTY OF CONSET A/S. ANY REPRODUCTION IN PART OR AS A WHOLE WITHOUT THE WRITTEN PERMISSION OF CONSET A/S IS PROHIBITED. |                                      | Remarks:                     |        |      |            |              |                                        |          |  |
|                                                                                                                                                                                                                |                                      |                              |        |      | DWG NO.    |              |                                        | REVISION |  |
|                                                                                                                                                                                                                |                                      |                              |        |      | 148890 0   |              |                                        | 0        |  |