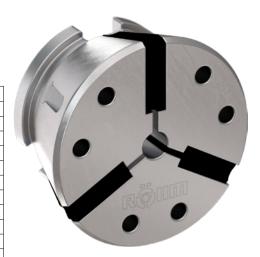

## **CAPTIS collet chuck (clamping heads)** SUITABLE FOR ALL CAPTIS CLAMPING SYSTEMS

## Execution:

- $\blacksquare$  Clamping range of  $\pm~0.5~\text{mm}$
- Hardened and ground steel segments for high
- wear resistance

| Art. no.                          | 23358 775        |
|-----------------------------------|------------------|
| Brand                             | RÖHM             |
| Manufacturer Part Number          | 1273633          |
| Size                              | 65               |
| Profile shape                     | Round and smooth |
| Clamping diameter                 | 37.5 mm          |
| Diameter                          | 80 mm            |
| Length                            | 53 mm            |
| Outer diameter                    | 99.5 mm          |
| Min./max. clamping range diameter | 8-65 mm          |
| Gross Weight                      | 1.500 kg         |
| Product Group                     | 2AK              |