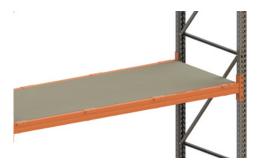

### **Chipboard shelf**

Complete with depth support, without struts, for META MULTIPAL pallet shelf

### Application:

For use in picking areas and for box storage

# Execution:

- Chipboard shelf 38 mm
- Natural surface
- Complete, with depth support inserted in strut
- Chipboard top edge connects flush with the strut edge
- For added protection in gangways, complies with DGUV regulation 108-007
- Load capacity increase per additional depth support = 600 kg

### Advantage:

■ Damage to the chipboard when storing and retrieving items is avoided.

| Art. no.                 | 50170 047 |
|--------------------------|-----------|
| Brand                    | META      |
| Manufacturer Part Number | 200189935 |
| Gross Weight             | 43.705 kg |
| Product Group            | 508       |