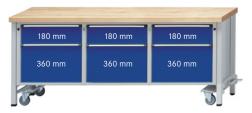

## Cabinet workbench, series V 2000 with lowerable wheels Zinc sheet coating 2000 mm, 6 drawers with full extension, lever-operated wheels

## Execution:

- Solidly welded steel sheet construction
- Base made of square-section steel tube 45 x 45 x 2 mm, with level compensation
- 2 drawers on the left and right and in the centre, 100% full extension, 1 x front height 180 mm and 1 x front height 360 mm

| Art. no.                                                        | 50201 689              |
|-----------------------------------------------------------------|------------------------|
| Brand                                                           | ANKE                   |
| Manufacturer Part Number                                        | 999.002.0796           |
| Working height                                                  | 850 mm                 |
| Worktop width                                                   | 2000 mm                |
| Number of drawers                                               | 6 PCS                  |
| Worktop height                                                  | 50 mm                  |
| Worktop depth                                                   | 700 mm                 |
| Pullout type                                                    | Full extension         |
| On castors                                                      | Yes                    |
| Colour of front                                                 | Optional               |
| Cabinet colour                                                  | Optional               |
| Drawer surface                                                  | 0.27 m <sup>2</sup>    |
| With single pull-out safety brake                               | Yes                    |
| Surface                                                         | Powder-coated          |
| Load-carrying capacity                                          | 450 kg                 |
| Levelling                                                       | Yes                    |
| Lock type                                                       | DOM® locking system    |
| Material of worktop                                             | Zinc sheet covering    |
| Drawer front height                                             | 3 x 180 mm, 3 x 360 mm |
| Drawer width (inner dimension)                                  | 500 mm                 |
| Drawer width (inner dimension) x drawer depth (inner dimension) | 500 x 540 mm           |
| Drawer depth (inner dimension)                                  | 540 mm                 |
| Load-carrying capacity per drawer                               | 100 kg                 |
| Central locking                                                 | Yes                    |
| Gross Weight                                                    | 228.429 kg             |
| Product Group                                                   | 502                    |