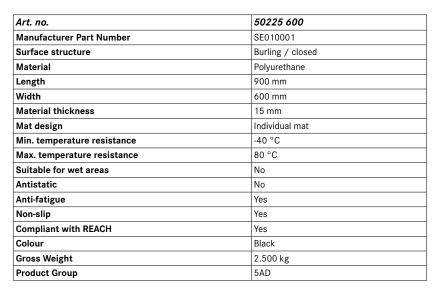

# Polyurethane workplace mats, flame retardant

Textured structure, height 15 mm

#### **Execution:**

- Black, closed mat with textured surface made of robust polyurethane
- With all-round bevelled edges for safe access
- Fire protection class B1 according to DIN 54332/DIN 4102
- Good resistance to chemicals
- Special models on request

## Advantage:

- Relief for back and leg muscles during extended periods of standing
- Textured surface continuously stimulates the flow of blood and the circulatory system

### **EAN**

5060087956770