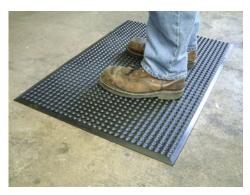

# Polyurethane workplace mats, flame retardant

Textured structure, height 15 mm

#### Application:

For industrial working areas, e.g. welding workstations.

#### **Execution:**

- Black, closed mat with textured surface made of robust polyurethane
- With all-round bevelled edges for safe access
- Fire protection class B1 according to DIN 54332/DIN 4102
- Good resistance to chemicals
- Special models on request

## Advantage:

- Relief for back and leg muscles during extended periods of standing
- Textured surface continuously stimulates the flow of blood and the circulatory system