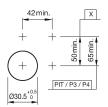

can differ from your current configuration.

Mounting

Mounting cut-out Design

#### Front

Front dimension Front shape Front bezel colour Front bezel material

Other Attributes Weight

0.056 kg

Plastic

non-illuminative

black

long

IP65

3

3

Ø 30,5 mm

Ø 35 mm

Aluminium

natural anodized

round

flush

#### **Operating-/Indication part**

Lever material Lever colour Switching angle Lever illumination Lever shape

IP-Rating Front protection

Actuator Switching action

Maintain - Rest - Maintain

### Switching element

Rotary positions max. number of switching elements

Function Selector switch

eao

# EAO – Your Expert Partner for Human Machine Interfaces

## 704.093.018 - Selector switch actuator 3 positions, long lever

### Dimensions



X = Screw terminal

### Mounting cut-outs



PIT = Push-in terminal

### Wiring diagram



Switching positions



#### Additional information

Max. 3 switching elements can be clipped on The colour of anodized aluminium parts can vary due to technical production reasons

**Legend** Switching action: A = Rest, C = Maintained