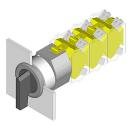

# 704.093.018 - Selector switch actuator 3 positions, long lever

Attention: The preview is based on a sample product. This can differ from your current configuration.

Mounting

Mounting cut-out Design

#### Front

Front dimension Front shape Front bezel colour Front bezel material

Other Attributes Weight

0.056 kg

Plastic

non-illuminative

black

long

IP65

3

3

Ø 30,5 mm

Ø 35 mm

Aluminium

natural anodized

round

#### **Operating-/Indication part**

Lever material Lever colour Switching angle Lever illumination Lever shape

IP-Rating Front protection

Actuator Switching action

Maintain - Rest - Maintain

### Switching element

Rotary positions max. number of switching elements

Function Selector switch

eao