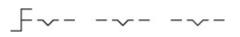

### Wiring diagram

Switching positions

#### Additional information

Max. 3 switching elements can be clipped on The colour of anodized aluminium parts can vary due to technical production reasons

**Legend** Switching action: A = Rest, C = Maintained