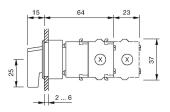

### Dimensions

X = Screw terminal

### Mounting cut-outs

PIT = Push-in terminal