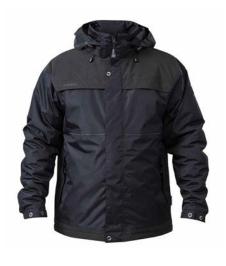

## ATS Waterproof Padded Jacket

| Item Description     | ATS Waterproof Padded Jacket                                                                                                                                                                                                                                                                                                                                                                                                        |
|----------------------|-------------------------------------------------------------------------------------------------------------------------------------------------------------------------------------------------------------------------------------------------------------------------------------------------------------------------------------------------------------------------------------------------------------------------------------|
|                      | The ATS Waterproof Jacket is padded providing a good degree of warmth on a cold day. All seams are sealed to avoid water ingress. Fitted with a removable, integral storm hood with draw cord feature. The jacket features hard wearing extra panels to the shoulders and lower arms and secure elasticated cuffs. With two large side pockets and an internal zipped pocket. Reflective pipingto front of jacket for added safety. |
| Material Composition | Polyester                                                                                                                                                                                                                                                                                                                                                                                                                           |
| Material Weight      | 240g                                                                                                                                                                                                                                                                                                                                                                                                                                |
| Size Range           | M-XXL                                                                                                                                                                                                                                                                                                                                                                                                                               |
| Image Name           | ATS Waterproof Padded Jacket                                                                                                                                                                                                                                                                                                                                                                                                        |
| Brand                | Apache                                                                                                                                                                                                                                                                                                                                                                                                                              |
| Droduct Pance        | Anacho Tachnical Sorios (ATS)                                                                                                                                                                                                                                                                                                                                                                                                       |