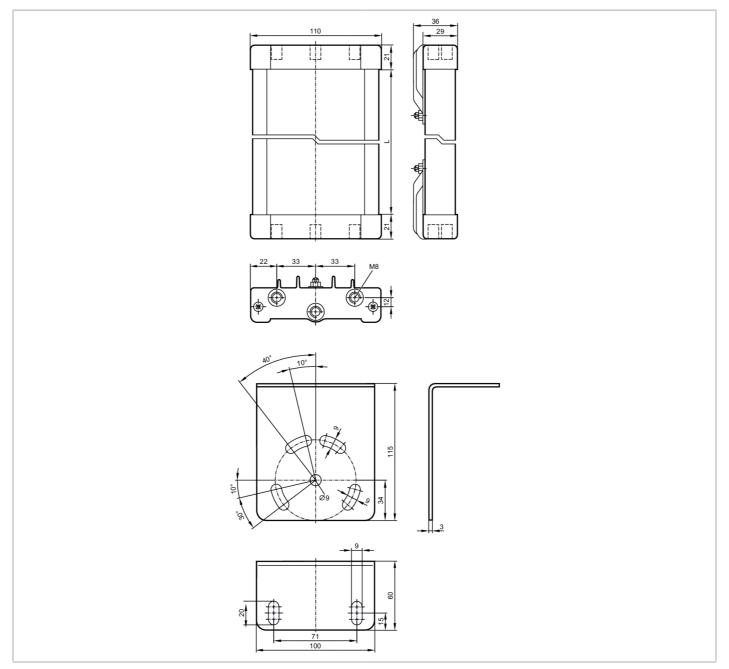

## **EY1004**

### Corner mirror for safety light grids

# (€

| Application          |      |                                                                        |
|----------------------|------|------------------------------------------------------------------------|
| Design               |      | for safety light grids                                                 |
| Operating conditions |      |                                                                        |
| Ambient temperature  | [°C] | -1055                                                                  |
| Mechanical data      |      |                                                                        |
| Weight               | [g]  | 4542                                                                   |
| Materials            |      | aluminium epoxy-powder coated; plastics; Accessories: steel galvanised |
| Length               | [mm] | 715                                                                    |

### Corner mirror for safety light grids

| Accessories            |                      |
|------------------------|----------------------|
| Accessories (supplied) | screws: 4 x M8       |
|                        | hexagon nuts: 4 x M8 |
|                        | washers: 4           |
| Remarks                |                      |
| Pack quantity          | 1 pcs.               |