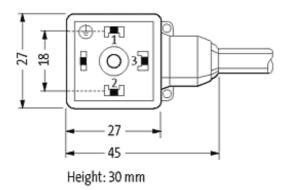

## **MSUD VALVE PLUG FORM A 18MM**

PVC 5X0.75 GRAY, 1.5m

Form A (18 mm) for pressure switch 24 V DC with LED (yellow/green)

Further cable lengths on request. Plastic housings with good resistance against chemicals and oils. The resistance to aggressive media should be individually tested for your application. Further details on request.

## **Approvals**

| _  |   | - |
|----|---|---|
| () | г | ш |

18141

| Technical Data                |                                        |  |  |
|-------------------------------|----------------------------------------|--|--|
| Operating voltage             | 24 V DC ±25 %                          |  |  |
| Operating current per contact | max. 4 A                               |  |  |
| Locking of ports              | M3 (recommended torque 0.4 Nm)         |  |  |
| Protection                    | IP67 inserted and tightened (EN 60529) |  |  |
| Housing                       | Black plastic (gray on request)        |  |  |
| Cables                        |                                        |  |  |
| Cable number                  | 218                                    |  |  |
| No./diameter of wires         | 5 × 0.75 mm²                           |  |  |
| Wire isolation                | PVC (bk, num, gnye)                    |  |  |
| Jacket Color                  | gray                                   |  |  |
| Shore hardness outer jacket   | 80 ± 5A                                |  |  |
| Material (jacket)             | PVC                                    |  |  |
| Outer diameter                | approx. 7.0 mm                         |  |  |
| Bend radius (fixed)           | 5 × outer Ø                            |  |  |
| Bend radius (moving)          | 10 × outer Ø                           |  |  |
| Temperature range (fixed)     | -30+70 °C                              |  |  |
| Temperature range (mobile)    | -5+70 °C                               |  |  |
| General data                  |                                        |  |  |
| Temperature range             | -25+85 °C, depending on cable quality  |  |  |
| Commercial data               |                                        |  |  |
| country of origin             | CZ                                     |  |  |
| customs tariff number         | 85444290                               |  |  |