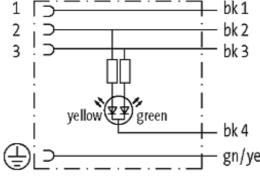

## **MSUD VALVE PLUG FORM A 18MM**

PVC 5X0.75 GRAY, 1.5m

Form A (18 mm) for pressure switch 24 V DC with LED (yellow/green)

Further cable lengths on request. Plastic housings with good resistance against chemicals and oils. The resistance to aggressive media should be individually tested for your application. Further details on request.

## **Approvals**

| _  |   | - |
|----|---|---|
| () | г | ш |

18141

| Technical Data                |                                        |  |  |
|-------------------------------|----------------------------------------|--|--|
| Operating voltage             | 24 V DC ±25 %                          |  |  |
| Operating current per contact | max. 4 A                               |  |  |
| Locking of ports              | M3 (recommended torque 0.4 Nm)         |  |  |
| Protection                    | IP67 inserted and tightened (EN 60529) |  |  |
| Housing                       | Black plastic (gray on request)        |  |  |
| Cables                        |                                        |  |  |
| Cable number                  | 218                                    |  |  |
| No./diameter of wires         | 5 × 0.75 mm²                           |  |  |
| Wire isolation                | PVC (bk, num, gnye)                    |  |  |
| Jacket Color                  | gray                                   |  |  |
| Shore hardness outer jacket   | 80 ± 5A                                |  |  |
| Material (jacket)             | PVC                                    |  |  |
| Outer diameter                | approx. 7.0 mm                         |  |  |
| Bend radius (fixed)           | 5 × outer Ø                            |  |  |
| Bend radius (moving)          | 10 × outer Ø                           |  |  |
| Temperature range (fixed)     | -30+70 °C                              |  |  |
| Temperature range (mobile)    | -5+70 °C                               |  |  |
| General data                  |                                        |  |  |
| Temperature range             | -25+85 °C, depending on cable quality  |  |  |
| Commercial data               |                                        |  |  |
| country of origin             | CZ                                     |  |  |
| customs tariff number         | 85444290                               |  |  |