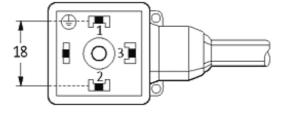

## **MSUD VALVE PLUG FORM A 18MM**

PVC 5X0.75 GRAY, 1.5m

Form A (18 mm) for pressure switch 24 V DC with LED (yellow/green)

Further cable lengths on request. Plastic housings with good resistance against chemicals and oils. The resistance to aggressive media should be individually tested for your application. Further details on request.

## **Approvals**

| _  |   | - |
|----|---|---|
| () | г | ш |

18141

| Technical Data                |                                        |  |  |
|-------------------------------|----------------------------------------|--|--|
| Operating voltage             | 24 V DC ±25 %                          |  |  |
| Operating current per contact | max. 4 A                               |  |  |
| Locking of ports              | M3 (recommended torque 0.4 Nm)         |  |  |
| Protection                    | IP67 inserted and tightened (EN 60529) |  |  |
| Housing                       | Black plastic (gray on request)        |  |  |
| Cables                        |                                        |  |  |
| Cable number                  | 218                                    |  |  |
| No./diameter of wires         | 5 × 0.75 mm²                           |  |  |
| Wire isolation                | PVC (bk, num, gnye)                    |  |  |
| Jacket Color                  | gray                                   |  |  |
| Shore hardness outer jacket   | 80 ± 5A                                |  |  |
| Material (jacket)             | PVC                                    |  |  |
| Outer diameter                | approx. 7.0 mm                         |  |  |
| Bend radius (fixed)           | 5 × outer Ø                            |  |  |
| Bend radius (moving)          | 10 × outer Ø                           |  |  |
| Temperature range (fixed)     | -30+70 °C                              |  |  |
| Temperature range (mobile)    | -5+70 °C                               |  |  |
| General data                  |                                        |  |  |
| Temperature range             | -25+85 °C, depending on cable quality  |  |  |
| Commercial data               |                                        |  |  |
| country of origin             | CZ                                     |  |  |
| customs tariff number         | 85444290                               |  |  |