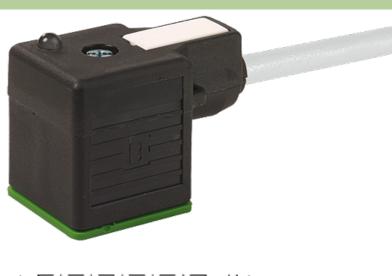

## **MSUD VALVE PLUG FORM A 18MM**

PVC 5X0.75 GRAY, 1.5m

Form A (18 mm) for pressure switch 24 V DC with LED (yellow/green)

Further cable lengths on request. Plastic housings with good resistance against chemicals and oils. The resistance to aggressive media should be individually tested for your application. Further details on request.

## Illustration

stay connected

Product may differ from Image