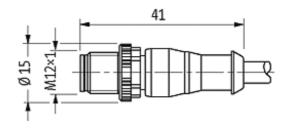

## M12 MALE 0° / MSUD VALVE PLUG FORM C 8 MM

PUR 3X0.75 black 3m

Form C (8 mm) – M12, male straight LED and suppression 3-pole

Further cable lengths on request. Plastic housings with good resistance against chemicals and oils. The resistance to aggressive media should be individually tested for your application. Further details on request.

## Illustration

stay connected

Product may differ from Image