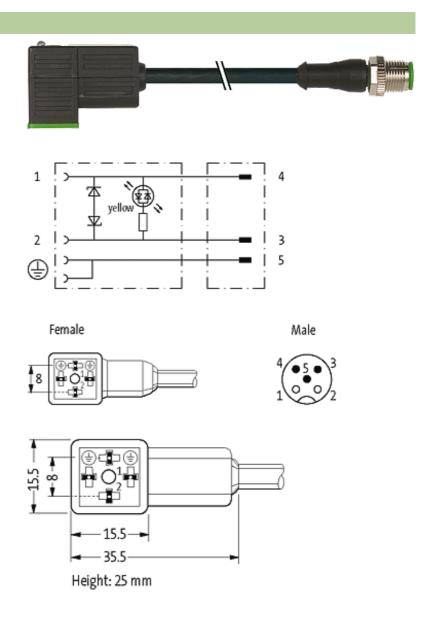

## M12 MALE 0° / MSUD VALVE PLUG FORM C 8 MM

PUR 3X0.75 black 3m

Form C (8 mm) – M12, male straight LED and suppression 3-pole

Further cable lengths on request. Plastic housings with good resistance against chemicals and oils. The resistance to aggressive media should be individually tested for your application. Further details on request.

## Illustration

stay connected

Product may differ from Image