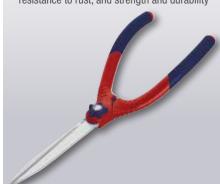

### 4888HS -**Wishbone Hand Shears**

- · Adjustable tensioning
- 230mm Notched blade for cutting thicker stems
- Shock Absorbers
- Soft-grip handles for user comfort
- Wishbone shaped handles
- Chrome plated C50 carbon steel blade for resistance to rust, and strength and durability

Blade length 230mm (9")