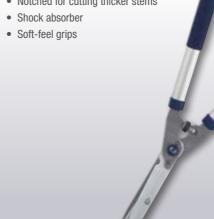

### 8110RS - Hedge Shears

· 230mm chrome plated blades for rust resistance

- · Notched for cutting thicker stems

Blade length 230mm (9")