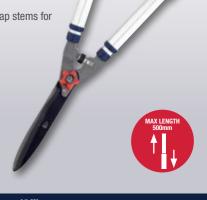

#### 8120RS - Telescopic Shears

· Adjustable blade tension nut

· Lightweight aluminium telescopic handles Twist and lock mechanism

- Shock absorber
- Soft-feel grips
- Handle extends from 340mm to 500mm
- PTFE coated blade for smooth cutting and resistance to rust
- · Wavy edge blades to trap stems for more efficient cutting

Blade length 230mm (9")

100 www.spear-and-jackson.com 101