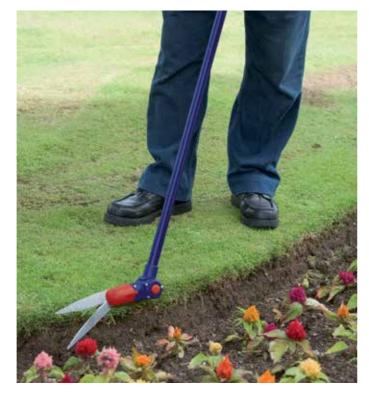

## 4873MS - Multi-Shears • 150mm C50 carbon steel blades rotate 180° to allow use as either lawn shears or edging shears • Adjustable head angle - can also operate as straight, long reach shears • Extendable hand grip Adjustable setting of blade angle and head angle allows user to achieve neater, tidier cutting and edge finishing Blade length 150mm (6")