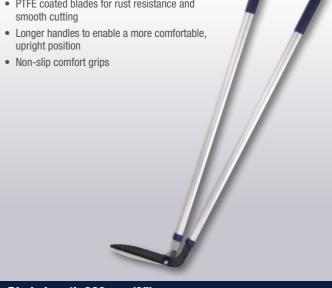

The Razorsharp® Advantage collection features a precision range of cutting tools and is the obvious choice for gardeners who demand and expect precise, powerful performance

· PTFE coated blades for rust resistance and smooth cutting

hardened and tempered

- Longer handles to enable a comfortable, upright position
- Non-slip comfort grips

Blade length 230mm (9")