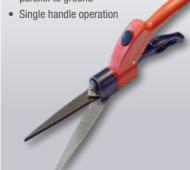

### 8260RS -**Single Handed Grass Shears**

- 150mm Carbon steel blades for lasting sharpness
- PTFE coated blades for rust resistance and smooth cutting
- 360° rotating head allows you to cut at any angle
- · Adjustable height feature for cutting parallel to ground

Blade length 150mm (6")