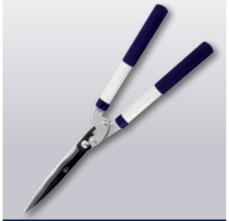

### 8110RS - Hedge Shears

· 230mm chrome plated blades for rust resistance

- · Notched for cutting thicker stems

Blade length 230mm (9")