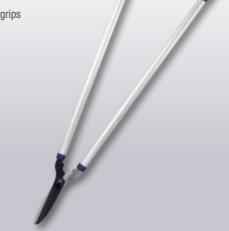

### 8170RS -**Hand Shears**

- S50C carbon steel blades for lasting sharpness
- 200mm PTFE coated upper blade for rust resistance and smooth cutting
- Light, but strong, tubular aluminium handles
- Soft feel, non slip grips for comfort

Blade length 200mm (8")