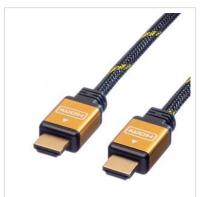

- Cable with HDMI male connector on both sides
- High quality cable with golden metal connector housing and shell for better shielding
- Gold plated contacts for higher durability
- Nylon-reinforced outer material for a better stability

## **ROLINE GOLD - Top quality without any compromises!**

Cables in ROLINE GOLD quality come with high quality shielding and gilded contacts for contact safety even at high plug-in cycles. The plugs are gold coated to enhance their contact durability. Nylon-reinforced outer material in golden/black provides a better stability and gives the cable a stunning look.