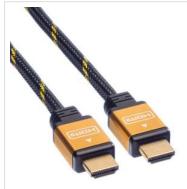

- Cable with HDMI male connector on both sides
- High quality cable with golden metal connector housing and shell for better shielding
- Gold plated contacts for higher durability
- Nylon-reinforced outer material for a better stability

## **ROLINE GOLD - Top quality without any compromises!**

Cables in ROLINE GOLD quality come with high quality shielding and gilded contacts for contact safety even at high plug-in cycles. The plugs are gold coated to enhance their contact durability. Nylon-reinforced outer material in golden/black provides a better stability and gives the cable a stunning look.