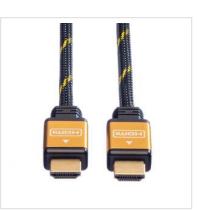

- Cable with HDMI male connector on both sides
- High quality cable with golden metal connector housing and shell for better shielding
- Gold plated contacts for higher durability
- Nylon-reinforced outer material for a better stability

## **ROLINE GOLD - Top quality without any compromises!**

Cables in ROLINE GOLD quality come with high quality shielding and gilded contacts for contact safety even at high plug-in cycles. The plugs are gold coated to enhance their contact durability. Nylon-reinforced outer material in golden/black provides a better stability and gives the cable a stunning look.