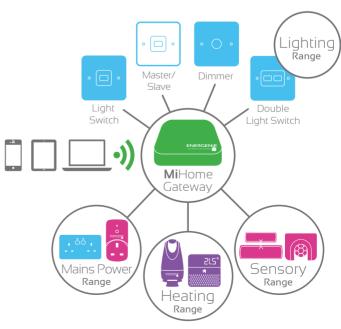

MiHome lets you take control of your heating, lighting and appliances from anywhere

0844 412 7923 energenie4u.co.uk