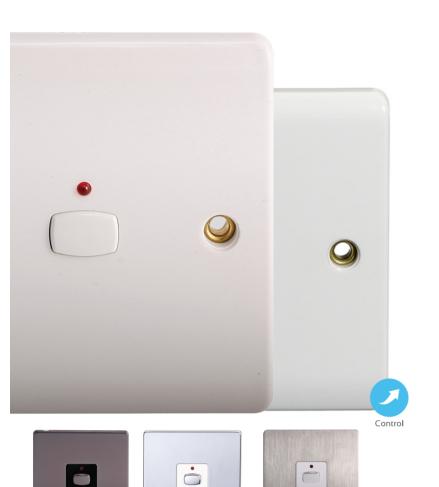

## Product Description

The MiHome slave switch operates in conjunction with the Master to provide 2-way light switching for example where you want a switch at the top and bottom of a flight stairs for a particular light. Only the Live wire will be switched to the load. The master switch is a receive-only radio device operating in the 433MHz band. The slave operates by direct connection to the master switch.

## Technical Information

- Model: (I Gang) MIHOO43, MIHOO44, MIHOO45, MIHOO46
- Model: (2 Gang) MIHO090, MIHO091, MIHO092, MIHO093
- · Energenie recommends using dimmable LED bulbs
- Rating: 220-240V 50Hz, 1A, 250W
- Terminal connections: L, L1, SLAVE
- · Radio frequency: 433.92MHz