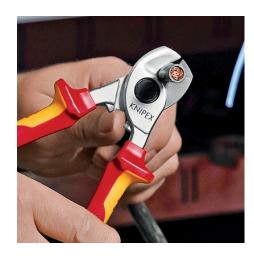

## **Cable Shears**

IEC 60900 DIN EN 60900

- With integrated insulated tether attachment point for a tool tether
- For cutting copper and aluminium single conductors as well as multiple stranded cables
- Clean and smooth cut without crushing and deformation
- Not suitable for steel wire and hard drawn copper conductors
- Precision-ground, hardened blades
- Easy cutting with one-hand operation
- With guard
- Adjustable bolted joint, self-retaining screw
- High-grade special tool steel, forged, oil-hardened

## **KNIPEX** Quality – Made in Germany

Cut performed with a Cable Shear: easy, clean cut without any deformation of the cable