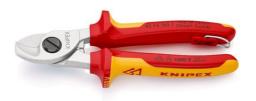

## 95 16 165 T

## **Cable Shears**

IEC 60900 DIN EN 60900

- With integrated insulated tether attachment point for a tool tether
- For cutting copper and aluminium single conductors as well as multiple stranded cables
- Clean and smooth cut without crushing and deformation
- Not suitable for steel wire and hard drawn copper conductors
- Precision-ground, hardened blades
- Easy cutting with one-hand operation
- With guard
- Adjustable bolted joint, self-retaining screw
- High-grade special tool steel, forged, oil-hardened

<u></u> **£** 1000 V

| General     |                                                                                                                      |
|-------------|----------------------------------------------------------------------------------------------------------------------|
| Article No. | 95 16 165 T                                                                                                          |
| EAN         | 4003773081524                                                                                                        |
| Shears      | chrome-plated                                                                                                        |
| Handles     | insulated with multi-component grips, VDE-tested with integrated insulated tether attachment point for a tool tether |
| Weight      | 260 g                                                                                                                |
| Dimensions  | 165 x 67 x 28 mm                                                                                                     |
| Standard    | DIN EN 60900 IEC 60900                                                                                               |
| Reach       | no                                                                                                                   |
| RohS        | no                                                                                                                   |