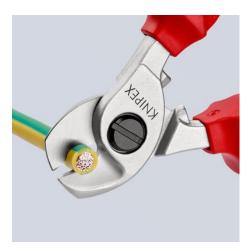

## **Cable Shears**

IEC 60900 DIN EN 60900

- With integrated insulated tether attachment point for a tool tether
- For cutting copper and aluminium single conductors as well as multiple stranded cables
- Clean and smooth cut without crushing and deformation
- Not suitable for steel wire and hard drawn copper conductors
- Precision-ground, hardened blades
- Easy cutting with one-hand operation
- With guard
- Adjustable bolted joint, self-retaining screw
- High-grade special tool steel, forged, oil-hardened

## **KNIPEX** Quality – Made in Germany

Cut performed with a Cable Shear: easy, clean cut without any deformation of the cable