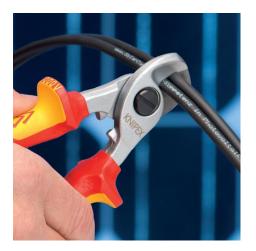

## **Cable Shears**

IEC 60900 DIN EN 60900

- With integrated insulated tether attachment point for a tool tether
- For cutting copper and aluminium single conductors as well as multiple stranded cables
- Clean and smooth cut without crushing and deformation
- Not suitable for steel wire and hard drawn copper conductors
- Precision-ground, hardened blades
- Easy cutting with one-hand operation
- With guard
- Adjustable bolted joint, self-retaining screw
- High-grade special tool steel, forged, oil-hardened

## **KNIPEX** Quality – Made in Germany

Cut performed with a Cable Shear: easy, clean cut without any deformation of the cable