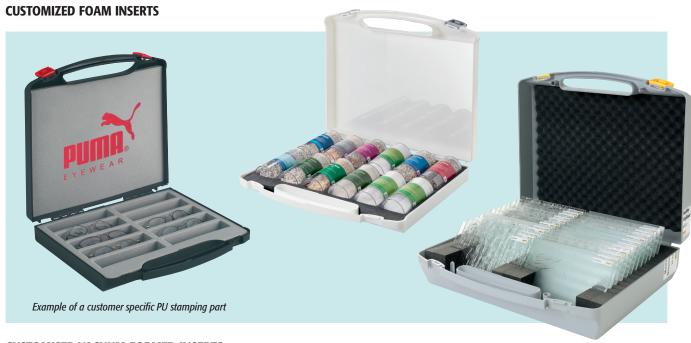

#### **FOAM INLAYS**

## Loose gridded blanks (individual fabrication of suitcases)



#### For an individual design of inlays for suitcases or Euro boxes.

Length x Width x Height

440 x 320 x 20

440 x 320 x 40

640 x 440 x 20

640 x 440 x 40

→ Grid 13 x 13

Gridded foam made of PU for individually designed inserts



## Yard ware plate and napped foam



#### **Plate foam**

2000 x 1000 Sizes 10, 20, 30 mm





Art.-No. 3520

Spray glue for easy and efficient fixing of foam inserts, e.g. in cases.

## **Compartments for documents**



Dimensions subject to errors and corrections! 55

# **FOAM INLAYS + EQUIPMENT**



## **CUSTOMISED VACUUM-FORMED INSERTS**



# **SCREEN PRINTING ACCORDING TO CUSTOMER'S SPECIFICATION**

On this page we want to show you just two examples for printing suitcases.

- Screen printing according to customer's specification possible, single-coloured or multicoloured
- · Printing of complete surface possible
- E.g. screen printing on the K 2000, especially suitable for DIN A4 leaflets