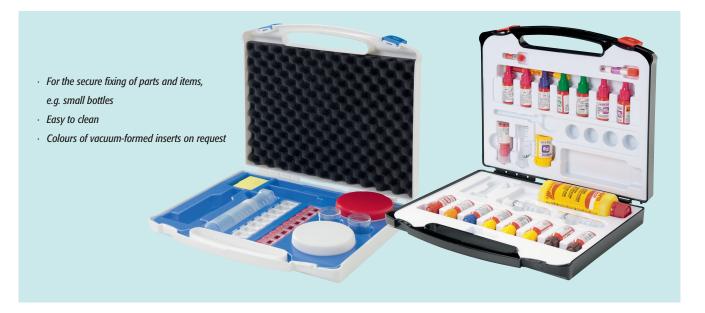

#### **FOAM INLAYS**

## Loose gridded blanks (individual fabrication of suitcases)



#### For an individual design of inlays for suitcases or Euro boxes.

Length x Width x Height

440 x 320 x 20

440 x 320 x 40

640 x 440 x 20

640 x 440 x 40

→ Grid 13 x 13

Gridded foam made of PU for individually designed inserts



## Yard ware plate and napped foam



#### **Plate foam**

2000 x 1000 Sizes 10, 20, 30 mm





Art.-No. 3520

Spray glue for easy and efficient fixing of foam inserts, e.g. in cases.

## **Compartments for documents**



Dimensions subject to errors and corrections! 55

# **FOAM INLAYS + EQUIPMENT**



## **CUSTOMISED VACUUM-FORMED INSERTS**



# **SCREEN PRINTING ACCORDING TO CUSTOMER'S SPECIFICATION**

On this page we want to show you just two examples for printing suitcases.

- Screen printing according to customer's specification possible, single-coloured or multicoloured
- · Printing of complete surface possible
- E.g. screen printing on the K 2000, especially suitable for DIN A4 leaflets