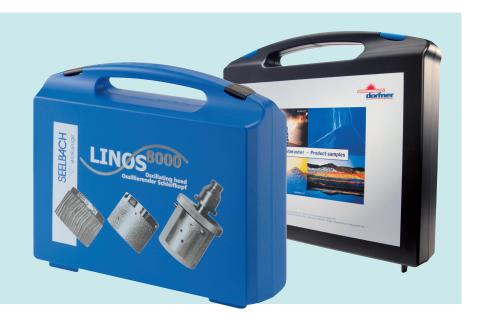

# **SCREEN PRINTING ACCORDING TO CUSTOMER'S SPECIFICATION**

On this page we want to show you just two examples for printing suitcases.

- Screen printing according to customer's specification possible, single-coloured or multicoloured
- · Printing of complete surface possible
- E.g. screen printing on the K 2000, especially suitable for DIN A4 leaflets