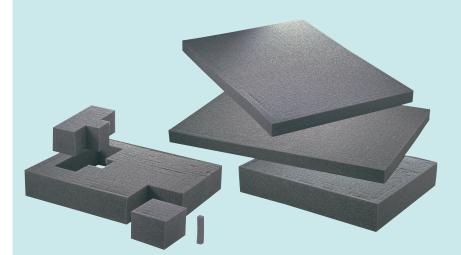

#### **FOAM INLAYS**

## Loose gridded blanks (individual fabrication of suitcases)

#### For an individual design of inlays for suitcases or Euro boxes.

Length x Width x Height

440 x 320 x 20

440 x 320 x 40

640 x 440 x 20

640 x 440 x 40

→ Grid 13 x 13

Gridded foam made of PU for individually designed inserts