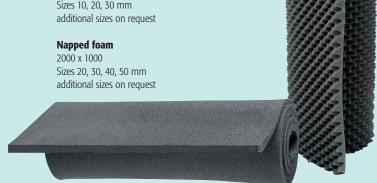

## Yard ware plate and napped foam

#### **Plate foam**

2000 x 1000 Sizes 10, 20, 30 mm

Art.-No. 3520

Spray glue for easy and efficient fixing of foam inserts, e.g. in cases.