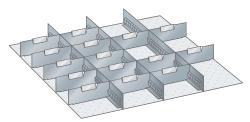

## Slotted divider and separating plate set

## Application:

Slot walls and dividers: for flexible subdivision of parts of different sizes

## Execution:

- Dividers: For longitudinal and transverse division of drawers. The bottom edge enables it to be screwed to the perforated drawer base. Includes screw material. Design: sheet steel. Colour: Grey, NSC S 4502-B.
- Partition material sets excluding labelling tabs.