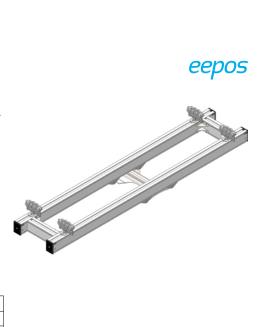

## Application:

A double-girder crane is used where loads need to be distributed more evenly across multiple chassis and offers extended possibilities for attaching lifting devices.

## **Execution:**

One set includes: 1 aluminium double girder crane with 4 profile closures, 4 hinge trolleys for connecting to the crane runway and 1 gap trolley for lifting equipment.

- Ergonomic, effortless work
- Low noise emissions
- Smooth running
- Intelligent modular system with a wide range of accessories
- Ensures that the highest level of quality and profitability is retained

| Art. no.                 | 77222 204                                                            |
|--------------------------|----------------------------------------------------------------------|
| Brand                    | EEPOS                                                                |
| Manufacturer Part Number | \$1802228                                                            |
| Load-carrying capacity   | 250 kg                                                               |
| Length                   | 4000 mm                                                              |
| Weight                   | 103 kg                                                               |
| Included in delivery     | 1 set includes: 1 aluminium double girder crane with 4 profile end   |
|                          | covers, 4 hinge trolleys                                             |
|                          | to connect to the crane runway and 1 fork trolley 600 kg for lifting |
|                          | equipment                                                            |
| Gross Weight             | 103.000 kg                                                           |
| Product Group            | 786                                                                  |