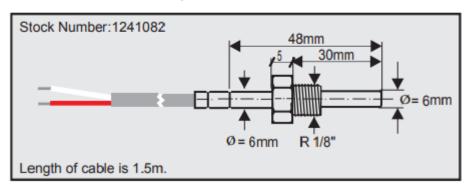

#### **Mechanical Specifications**

| Probe Diameter | 6mm  |
|----------------|------|
| Probe Length   | 48mm |
| Cable Length   | 1.5m |

# **Technical Drawings**

Stainless Steel Liquid Probe