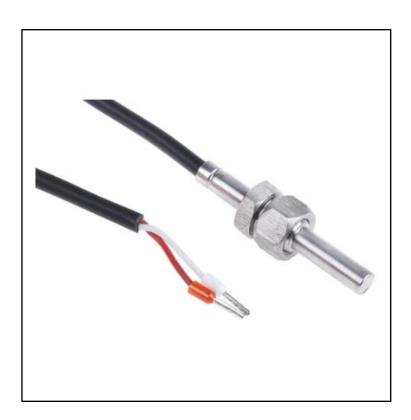

#### **FEATURES**

- 1.5 m cable for all models
- ±0.5° accuracy
- Liquid probe, stainless steel shell, silicone cable

## **RS PRO NTC Liquid Temperature Probe**

RS Stock No.: 124-1082

RS Professionally Approved Products bring to you professional quality parts across all product categories. Our product range has been tested by engineers and provides a comparable quality to the leading brands without paying a premium price.

#### **Product Description**

RS Pro NTC temperature probes used for temperature measurement with thermostats.

#### **Mechanical Specifications**

| Probe Diameter | 6mm  |
|----------------|------|
| Probe Length   | 48mm |
| Cable Length   | 1.5m |