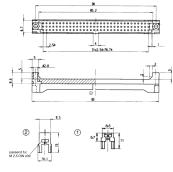

# 69001-995 CONNECTOR HOUSING, BLANK, LOCKING LEVER, FORM R







#### **KEY FEATURES**

Locking levers can be used to fix e.g. terminator boards or I/O connectors in place

The connector housing is fixed to the board with the screws; it is installed over wire wrap post (e.g. on the rear of backplanes) and thereby forms a male connector

For types C and R

## **PRODUCT ATTRIBUTES**

Product Type: Connector Housing

Works With: Connectors

## ADDITIONAL PRODUCT DETAILS

Locking levers can be used to fix e.g. terminator boards or I/O connectors in place.

## CERTIFICATIONS



#### **North America**

All locations +1.763.422.2661 Chat with us: schroff.nvent.com

#### Europe

Straubenhardt, Germany +49.7082.794.0 Betschdorf, France +33.3.88.90.64.90 Warsaw, Poland +48.22.209.98.35 Assago, Italy +39.02.932.7141 Chat with us: schroff.nvent.com

#### Asia