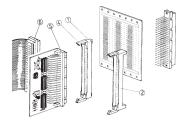

#### **KEY FEATURES**

Locking levers can be used to fix e.g. terminator boards or I/O connectors in place

The connector housing is fixed to the board with the screws; it is installed over wire wrap post (e.g. on the rear of backplanes) and thereby forms a male connector

For types C and R

## ADDITIONAL PRODUCT DETAILS

Locking levers can be used to fix e.g. terminator boards or I/O connectors in place.