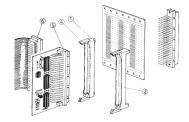

#### **KEY FEATURES**

Locking levers can be used to fix e.g. terminator boards or I/O connectors in place

The connector housing is fixed to the board with the screws; it is installed over wire wrap post (e.g. on the rear of backplanes) and thereby forms a male connector

For types C and R

## ADDITIONAL PRODUCT DETAILS

Locking levers can be used to fix e.g. terminator boards or I/O connectors in place.