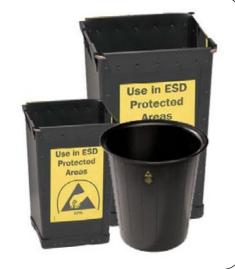

## **Conductive Waste Bin**

## **FIBREBOARD WASTE BIN**

- · Made of conductive fibreboard 2mm thick
- · Reinforced bottom corners
- · Round-headed metal stud feet
- Resistance: <106 ohms

## POLYPROPELENE WASTE BIN

- · Made of black conductive polypropylene
- · Marked with ESD logo
- Washable
- Rg: <106 ohms

| PRODUCT CODE: | DESCRIPTION:                 | SIZE (MM):      | ADDITIONAL NOTES:       |
|---------------|------------------------------|-----------------|-------------------------|
| 091-0025      | Conductive Waste Bin         | 400 x 400 x 780 | 2mm Fibreboard - Square |
| 091-0026      | Conductive Waste Bin         | 300 x 300 x 600 | 2mm Fibreboard - Square |
| 091-0031      | Conductive Waste Bin - Round | 14 Litre        | Polypropelene - Round   |