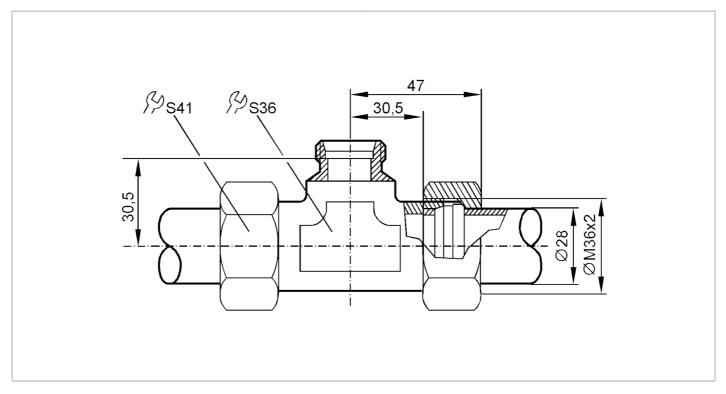

## T-piece with progressive ring fitting

T-PIECE QL28-18-28/VA

| Application                  |       |                                                                                       |
|------------------------------|-------|---------------------------------------------------------------------------------------|
| Design                       |       | for sensors and adapters with process connection M26x1,5                              |
| Application                  |       | for industrial applications                                                           |
| Media                        |       | liquids and gases                                                                     |
| Pressure rating              | [bar] | 160                                                                                   |
| Tests / approvals            |       |                                                                                       |
| Pressure Equipment Directive |       | Sound engineering practice; can be used for group 2 fluids; group 1 fluids on request |
| Mechanical data              |       |                                                                                       |
| Weight                       | [g]   | 569.8                                                                                 |
| Type of mounting             |       | Recommendation: precision steel pipes 28 x 1,5 DIN 2391/ISO 3304                      |
| Materials                    |       | stainless steel (1.4571/316Ti )                                                       |
| Accessories                  |       |                                                                                       |
| Accessories (optional)       |       | Adapter: 1 x M18 x 1,5, for direct connection of flow sensors, E40104                 |
| Remarks                      |       |                                                                                       |
| Remarks                      |       | Use a lubricating paste which is suitable and approved for the application            |
|                              |       | Observe the notes on the installation of progressive ring fittings                    |
| Pack quantity                |       | 1 pcs.                                                                                |