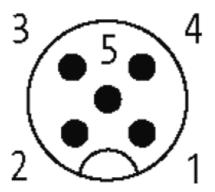

## Illustration

|      | <u>-</u> | Ε'']      | brown (+)    |
|------|----------|-----------|--------------|
| . 2  |          | i ;       | white (N/C)  |
| į ′, | <u> </u> | į į       | black (N/O)  |
| 4    | 7        | 1 !       |              |
|      |          |           |              |
| į    | į        | i i       |              |
| 3    | , !      |           | blue (–)     |
|      | 7        |           | gn/ye (gray) |
| 5    |          | <u>ii</u> |              |
|      |          |           | shield       |