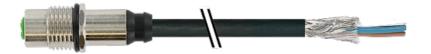

## M12 female receptacle shielded rear mount

PVC 5x0.34 shielded bk UL/CSA 0,8m

Flange M12 female 5-pole, shielded Rear mounting Mounting nut With open ended wires

Further cable lengths on request. The resistance to aggressive media should be individually tested for your application. Further details on request.