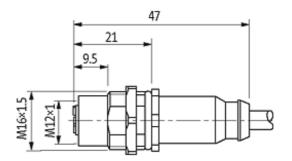

## M12 female receptacle shielded rear mount

PVC 5x0.34 shielded bk UL/CSA 0,8m

Flange M12 female 5-pole, shielded Rear mounting Mounting nut With open ended wires

Further cable lengths on request. The resistance to aggressive media should be individually tested for your application. Further details on request.