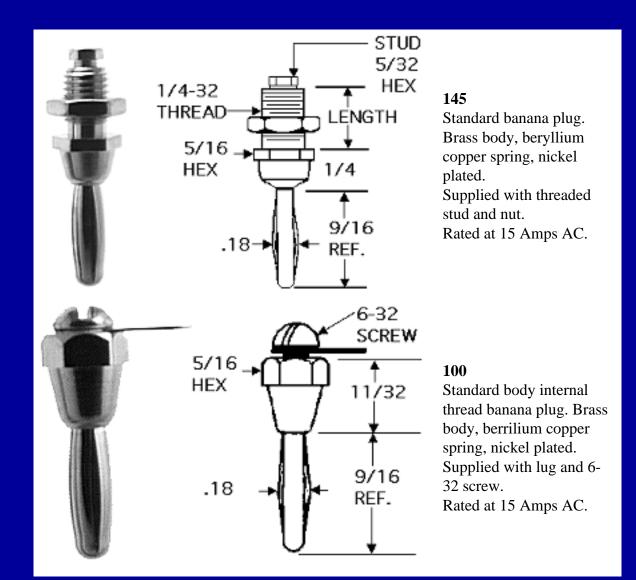

## Short

Short body external thread banana plugs. Brass body, beryllium copper spring, nickel plated.

Supplied with lug and nut.

**460**: 4-40x3/8 **461**: 4-40x1/2 **462**: 6-32x3/8

**463**: 6-32x1/2



## Standard

Standard body, external threaded stud, banana plugs. Brass body, beryllium copper spring, nickel plated.
Supplied with lug and nut.

Supplied with lug and nut Rated at 15 Amps AC.

**401**: 6-32x3/8 **103**: 6-32x1/2 **404**: 6-32x3/4

**405**: 8-32x3/8 **406**: 8-32x1/2

**407**: 8-32x3/4

## Standard

Standard body, external threaded stud, banana plugs. Brass body, beryllium copper spring, nickel plated.
Supplied with lug and nut. Rated at 15 Amps AC.

**102**: 6-32x3/8 **432**: 6-32x1/2

**433**: 6-32x3/4 **434**: 8-32x3/8

**435**: 8-32x1/2

**436**: 8-32x3/4





nome about abbatron products locate distributor or representative contact us request information site map