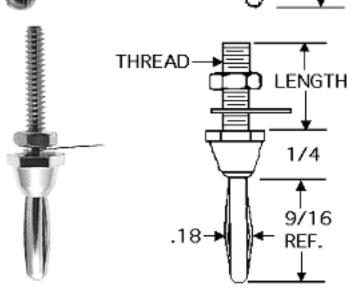

## Short

Short body external thread banana plugs. Brass body, beryllium copper spring, nickel plated.

Supplied with lug and nut.

**460**: 4-40x3/8 **461**: 4-40x1/2 **462**: 6-32x3/8

**463**: 6-32x1/2