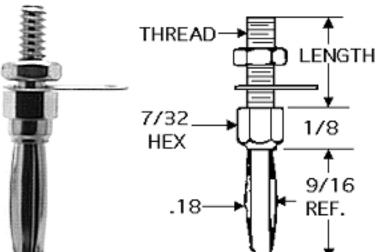

## Standard

Standard body, external threaded stud, banana plugs. Brass body, beryllium copper spring, nickel plated.
Supplied with lug and nut. Rated at 15 Amps AC.

**102**: 6-32x3/8 **432**: 6-32x1/2

**433**: 6-32x3/4 **434**: 8-32x3/8