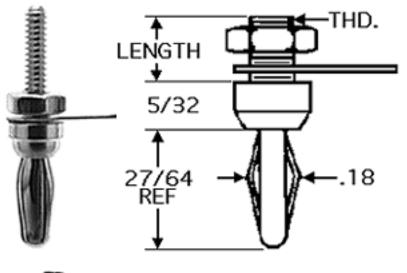

## Standard

Standard body, external threaded stud, banana plugs. Brass body, beryllium copper spring, nickel plated.
Supplied with lug and nut.

Supplied with lug and nut Rated at 15 Amps AC.

**401**: 6-32x3/8 **103**: 6-32x1/2 **404**: 6-32x3/4