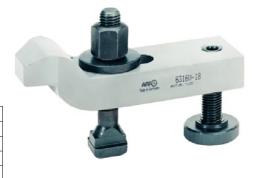

## Offset clamp, with adjustable support screw, complete

Amr()

## Application:

For clamping workpieces.

## Execution:

- With support screw and clamping screw
- Made from heat-treated steel
- Painted

| Art. no.                               | 26222 030    |
|----------------------------------------|--------------|
| Brand                                  | AMF          |
| Manufacturer Part Number               | 71290        |
| For table grooves according to DIN 650 | 14 mm        |
| Suitable screw DIN 787                 | M12 x 100 mm |
| Min./max. clamping range               | 28-56 mm     |
| Groove width                           | 14 mm        |
| Span iron length                       | 125 mm       |
| Span iron width                        | 40 mm        |
| Thread dimension                       | M12          |
| Thread length                          | 49 mm        |
| Thickness                              | 20 mm        |
| Distance                               | 44 mm        |
| Length                                 | 40 mm        |
| Gross Weight                           | 0.986 kg     |
| Product Group                          | 260          |