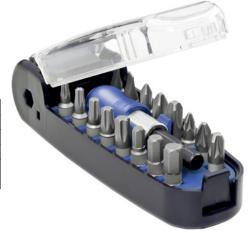

## **Bit box with magnetic bit holder** 17 pieces, form C 6.3, mixed content

## Version

- Box made from high-strength plastic
- Transparent cover with opening mechanism
- Quick-change holder with aluminium sleeve and magnet
- Quick-change bit holder for C and E 6.3 bits

| Art. no.     | 52841 100                                                                          |
|--------------|------------------------------------------------------------------------------------|
| Tip type     | Slot, PH, PZ, TX, Hexagon                                                          |
| Drive        | 1/4 inch                                                                           |
| Blade length | 25 mm                                                                              |
| Tip size     | PH1, PH2, PH3, PZ1, PZ2, PZ3, TX10, TX15, TX20, TX25, TX30, 3 mm, 4 mm, 5 mm, Slot |
|              | 4.5 mm, Slot 6.5 mm                                                                |