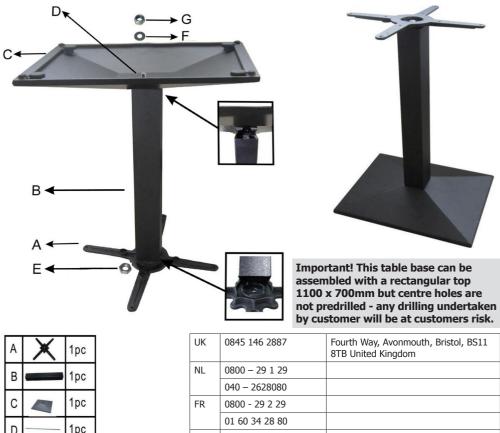

## **GH449 Rectangular Cast Iron Base**

**Assembly Instructions** 

| А | X | 1pc  |
|---|---|------|
| В |   | 1pc  |
| С |   | 1pc  |
| D |   | 1pc  |
| Е | 0 | 2pcs |
| F | 0 | 1pc  |
| G | 0 | 1pc  |

## Important!

Please note screws required to fix the base to the Bolero predrilled table tops are supplied with the table top carton.

Before assembly, carefully remove all packaging and ensure all parts are present. Please periodically check and tighten assembly.