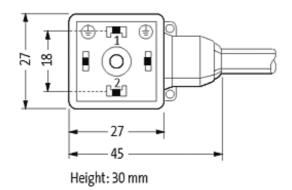

## **Approvals**

| Technical Data                |                                        |  |
|-------------------------------|----------------------------------------|--|
| Operating voltage             | 24 V AC/DC ±25 %                       |  |
| Operating current per contact | max. 4 A                               |  |
| Locking of ports              | M3 (recommended torque 0.4 Nm)         |  |
| Protection                    | IP67 inserted and tightened (EN 60529) |  |
| Housing                       | Black plastic (gray on request)        |  |
| Cables                        |                                        |  |
| Cable number                  | 056                                    |  |
| No./diameter of wires         | $3 \times 0.75 \text{ mm}^2$           |  |
| Wire isolation                | PP (bk, num, gnye)                     |  |
| C-track properties            | 10 Mio.                                |  |
| Torsion                       | 1 Mio. ± 360°/m                        |  |
| Jacket Color                  | yellow                                 |  |
| Shore hardness outer jacket   | 58 ± 3D                                |  |
| Material (jacket)             | PUR (UL/CSA), welding spark res.       |  |
| Outer diameter                | approx. 5.2 mm                         |  |
| Bend radius (fixed)           | 5 × outer Ø                            |  |
| Bend radius (moving)          | 10 × outer Ø                           |  |
| Temperature range (fixed)     | -40+90 °C                              |  |
| Temperature range (mobile)    | -25+90 °C                              |  |
| General data                  |                                        |  |
| Temperature range             | -25+85 °C, depending on cable quality  |  |
| Commercial data               |                                        |  |