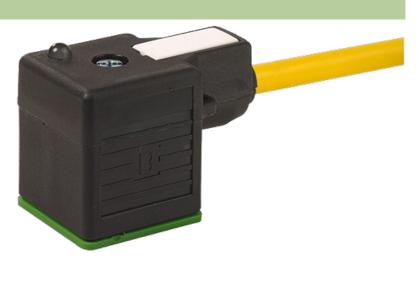

## **MSUD VALVE PLUG FORM A 18MM**

PUR 3X0.75 YELLOW, ROBOT, drag ch 5m

Form A (18 mm) 24 V AC/DC with LED

Further cable lengths on request. Plastic housings with good resistance against chemicals and oils. The resistance to aggressive media should be individually tested for your application. Further details on request.

#### Illustration

stay connected

Product may differ from Image