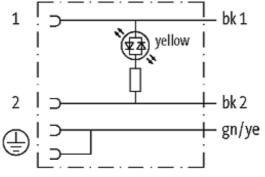

## **Approvals**

| Technical Data                |                                        |  |
|-------------------------------|----------------------------------------|--|
| Operating voltage             | 24 V AC/DC ±25 %                       |  |
| Operating current per contact | max. 4 A                               |  |
| Locking of ports              | M3 (recommended torque 0.4 Nm)         |  |
| Protection                    | IP67 inserted and tightened (EN 60529) |  |
| Housing                       | Black plastic (gray on request)        |  |
| Cables                        |                                        |  |
| Cable number                  | 056                                    |  |
| No./diameter of wires         | $3 \times 0.75 \text{ mm}^2$           |  |
| Wire isolation                | PP (bk, num, gnye)                     |  |
| C-track properties            | 10 Mio.                                |  |
| Torsion                       | 1 Mio. ± 360°/m                        |  |
| Jacket Color                  | yellow                                 |  |
| Shore hardness outer jacket   | 58 ± 3D                                |  |
| Material (jacket)             | PUR (UL/CSA), welding spark res.       |  |
| Outer diameter                | approx. 5.2 mm                         |  |
| Bend radius (fixed)           | 5 × outer Ø                            |  |
| Bend radius (moving)          | 10 × outer Ø                           |  |
| Temperature range (fixed)     | -40+90 °C                              |  |
| Temperature range (mobile)    | -25+90 °C                              |  |
| General data                  |                                        |  |
| Temperature range             | -25+85 °C, depending on cable quality  |  |
| Commercial data               |                                        |  |