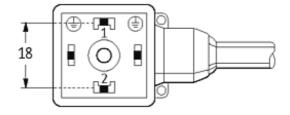

## **Approvals**

| Technical Data                |                                        |  |
|-------------------------------|----------------------------------------|--|
| Operating voltage             | 24 V AC/DC ±25 %                       |  |
| Operating current per contact | max. 4 A                               |  |
| Locking of ports              | M3 (recommended torque 0.4 Nm)         |  |
| Protection                    | IP67 inserted and tightened (EN 60529) |  |
| Housing                       | Black plastic (gray on request)        |  |
| Cables                        |                                        |  |
| Cable number                  | 056                                    |  |
| No./diameter of wires         | $3 \times 0.75 \text{ mm}^2$           |  |
| Wire isolation                | PP (bk, num, gnye)                     |  |
| C-track properties            | 10 Mio.                                |  |
| Torsion                       | 1 Mio. ± 360°/m                        |  |
| Jacket Color                  | yellow                                 |  |
| Shore hardness outer jacket   | 58 ± 3D                                |  |
| Material (jacket)             | PUR (UL/CSA), welding spark res.       |  |
| Outer diameter                | approx. 5.2 mm                         |  |
| Bend radius (fixed)           | 5 × outer Ø                            |  |
| Bend radius (moving)          | 10 × outer Ø                           |  |
| Temperature range (fixed)     | -40+90 °C                              |  |
| Temperature range (mobile)    | -25+90 °C                              |  |
| General data                  |                                        |  |
| Temperature range             | -25+85 °C, depending on cable quality  |  |
| Commercial data               |                                        |  |