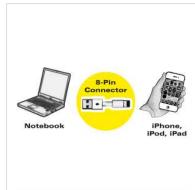

- Lightning is a proprietary computer bus and power connector created by Apple Inc. to replace its previous proprietary 30-pin dock connector, intended to connect mobile devices like iPhones to host computers.
- Using 8 pins instead of 30, Lightning is significantly more compact than the 30-pin dock connector and can be inserted with either side facing up
- For the connection of devices like the iPhone on from the iPhone 5 that introduced the Lightning connector, as well as for iPods and iPads on from that generation
- This product is only made for devices with Lightning connector! It is NOT compatible with cables and peripherals designed for its predecessor, unless used with an adapter.
- High quality USB cable with one Type A (male) and one Lightning connector
- Improved shielding
- Meets standard USB 2.0 (transfer rate up to 480 Mbit/s)
- · Colour: white

| Transfer quality           | USB 2.0 Hi-Speed 480 Mbit/s                 |
|----------------------------|---------------------------------------------|
| Connection ports           | USB 2.0 Type A Male / Lightning (8pin) Male |
| side 1 connector           | Type A Male                                 |
| side 2 connector           | Micro USB B M                               |
| Side 1 Connector Type      | USB 2.0 Type A                              |
| Side 1 Connector<br>Gender | Male                                        |
| Side 2 Connector Type      | Lightning (8pin)                            |
| Side 2 Connector<br>Gender | Male                                        |
| Max. bandwidth             | 480 MBit/s                                  |
| Area of application        | External                                    |
| Cable shielding            | Screened                                    |