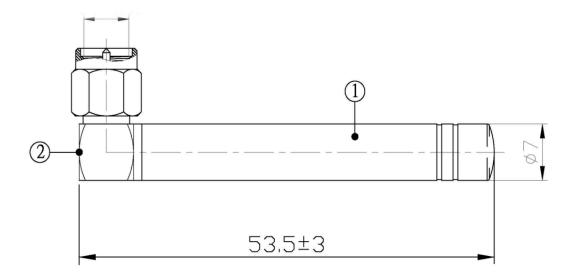

## **Specification**

| Category                    | Overall performance                                 |
|-----------------------------|-----------------------------------------------------|
| Electrical Parameters       |                                                     |
| Frequency Band              | 870/930/1850/1950/2150 MHz                          |
| Nominal Impedance           | 50 ohm                                              |
| Polarazation                | Vertical                                            |
| Return Loss                 | See Diagram                                         |
| V.S.W.R                     | <2.0:1                                              |
| Mechanical Parameters       |                                                     |
| Antenna Material            | PU                                                  |
| Connector                   | SMA                                                 |
| Dimension                   | 53.5mm ± 3mm for R/A &<br>56.6mm ± 3mm for Straight |
| Antenna Color               | Black                                               |
| Operating Temperature Range | -20°C – +60°C                                       |
| Storage Temperature Range   | -30°C - +70°C                                       |

ADA-0086QU-I

| NO. | NAME       | MATERIAL | FINISH         | Q'TY |
|-----|------------|----------|----------------|------|
| 1   | Ant, shell | PU       | Black          | 1    |
| 2   | SMA        | Brass    | Nickel Plating | 1    |