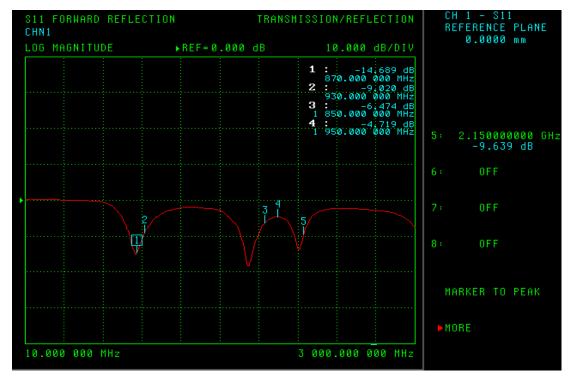

|
| Antenna Material            | PU                                                  |
| Connector                   | SMA                                                 |
| Dimension                   | 53.5mm ± 3mm for R/A &<br>56.6mm ± 3mm for Straight |
| Antenna Color               | Black                                               |
| Operating Temperature Range | -20°C – +60°C                                       |
| Storage Temperature Range   | -30°C - +70°C                                       |



ADA-0086QU-I



| NO. | NAME       | MATERIAL | FINISH         | Q'TY |
|-----|------------|----------|----------------|------|
| 1   | Ant, shell | PU       | Black          | 1    |
| 2   | SMA        | Brass    | Nickel Plating | 1    |



#### Return Loss



V.S.W.R

## Ordering codes

| TYPE         | Description                  | Comment            |
|--------------|------------------------------|--------------------|
| ADA-0086QU-L | GSM/3G Stub Antenna R/A      | Penta Band Antenna |
| ADA-0086QU-I | GSM/3G Stub Antenna Straight | Penta Band Antenna |

For the latest updates, visit our Web site: www.adactus.se

### Disclaimer

Information furnished is believed to be accurate and reliable. However, Adactus assumes no responsibility for the consequences of use of such information nor for any infringement of patents or other rights of third parties which may result from its use. Adactus reserves the right to make changes without further notice to any product herein to improve reliability, function or design. Adactus doe