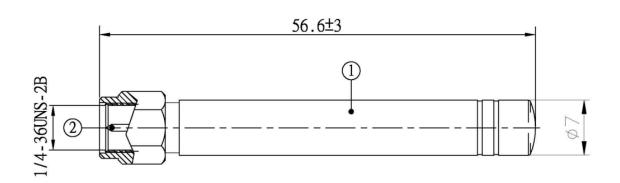

## **Specification**

| Category                    | Overall performance                                 |
|-----------------------------|-----------------------------------------------------|
| Electrical Parameters       |                                                     |
| Frequency Band              | 870/930/1850/1950/2150 MHz                          |
| Nominal Impedance           | 50 ohm                                              |
| Polarazation                | Vertical                                            |
| Return Loss                 | See Diagram                                         |
| V.S.W.R                     | <2.0:1                                              |
| Mechanical Parameters       |                                                     |
| Antenna Material            | PU                                                  |
| Connector                   | SMA                                                 |
| Dimension                   | 53.5mm ± 3mm for R/A &<br>56.6mm ± 3mm for Straight |
| Antenna Color               | Black                                               |
| Operating Temperature Range | -20°C – +60°C                                       |
| Storage Temperature Range   | -30°C - +70°C                                       |

## Ordering codes

| TYPE         | Description                  | Comment            |
|--------------|------------------------------|--------------------|
| ADA-0086QU-L | GSM/3G Stub Antenna R/A      | Penta Band Antenna |
| ADA-0086QU-I | GSM/3G Stub Antenna Straight | Penta Band Antenna |