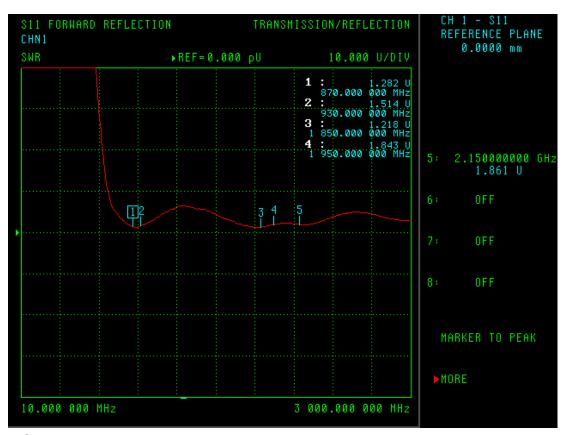

## **Specification**

| Category                    | Overall performance                                 |
|-----------------------------|-----------------------------------------------------|
| Electrical Parameters       |                                                     |
| Frequency Band              | 870/930/1850/1950/2150 MHz                          |
| Nominal Impedance           | 50 ohm                                              |
| Polarazation                | Vertical                                            |
| Return Loss                 | See Diagram                                         |
| V.S.W.R                     | <2.0:1                                              |
| Mechanical Parameters       |                                                     |
| Antenna Material            | PU                                                  |
| Connector                   | SMA                                                 |
| Dimension                   | 53.5mm ± 3mm for R/A &<br>56.6mm ± 3mm for Straight |
| Antenna Color               | Black                                               |
| Operating Temperature Range | -20°C – +60°C                                       |
| Storage Temperature Range   | -30°C - +70°C                                       |

#### Return Loss

V.S.W.R