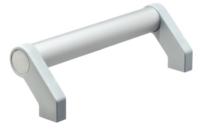

#### **Product Description**

Tubular handles are used, for example, on machine doors. These tubular handles made of aluminium are characterised by their ergonomic and robust construction and modern design. This version is equipped with angled handle legs (legs).

### Material

- Сар
- Plastic, light grey
- Handle
- · Aluminium, anodised