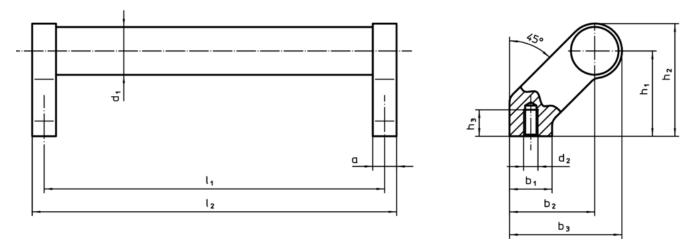

#### **Order information**

| Dimensions     |                |    |                |                |                |                |                |                |                |                | Ĩ   | Art. No.   |
|----------------|----------------|----|----------------|----------------|----------------|----------------|----------------|----------------|----------------|----------------|-----|------------|
| d <sub>1</sub> | l <sub>1</sub> | а  | b <sub>1</sub> | b <sub>2</sub> | b <sub>3</sub> | d <sub>2</sub> | h <sub>1</sub> | h <sub>2</sub> | h <sub>3</sub> | I <sub>2</sub> | _   |            |
|                | ±0.25          |    |                |                |                |                |                |                | min.           |                |     |            |
|                | [mm]           |    |                |                |                |                |                |                |                |                |     |            |
| silver         |                |    |                |                |                |                |                |                |                |                |     |            |
| 20             | 350            | 12 | 24             | 42             | 54             | M6             | 42             | 54             | 12             | 362            | 296 | 24321.0025 |