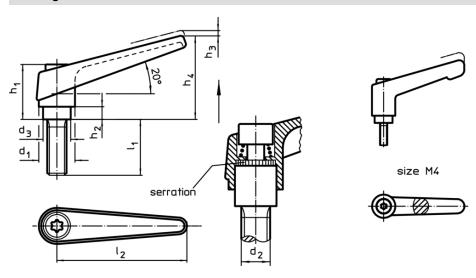

### **Drawing**

#### **Order information**

| d <sub>1</sub> | $d_2$ |     | Dir<br>d <sub>3</sub> | Dimensions h <sub>1</sub> h <sub>2</sub> |       | h <sub>3</sub> | h <sub>4</sub> | l <sub>a</sub> | ĭ   | Art. No.   |
|----------------|-------|-----|-----------------------|------------------------------------------|-------|----------------|----------------|----------------|-----|------------|
| u <sub>1</sub> |       | , " |                       | [mm]                                     | ·   - | 113            | ***4           | 12             | [g] |            |
| black          |       |     |                       |                                          |       |                |                |                |     |            |
| 18             | М8    | 63  | 13.5                  | 31                                       | 6.5   | 3              | 45             | 62             | 89  | 24400.0394 |