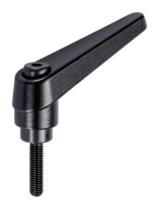

# **Adjustable Clamping Levers** • with screw

24400.0394

#### Lever

 Zinc die-cast, plastic coated, black, similar to RAL 9005, matt structure

#### Inner parts

• Steel, blackened, quality 5.8

#### Screw

· Steel, blackened, quality 5.8