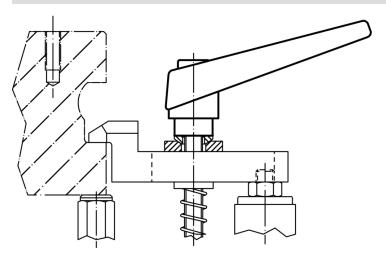

b> | h <sub>4</sub> | l <sub>a</sub> | ĭ   | Art. No.   |
|----------------|-------|-----|-----------------------|------------------------------------------|-------|----------------|----------------|----------------|-----|------------|
| u <sub>1</sub> |       | , " |                       | [mm]                                     | ·   - | 113            | ***4           | 12             | [g] |            |
| black          |       |     |                       |                                          |       |                |                |                |     |            |
| 18             | М8    | 63  | 13.5                  | 31                                       | 6.5   | 3              | 45             | 62             | 89  | 24400.0394 |

### **Application example**



www.halder.com Page 1 of 2
Published on: 14.9.2022

### Compliance

## RoHS compliant

Contains lead - compliant according to exceptions 6a / 6b / 6c

### Contains SVHC substances >0,1% w/w

Contains lead - SVHC list [REACH] as of 10.06.2022

#### **Contains Proposition 65 substances**



Lead can cause cancer and reproductive harm from exposure https://www.P65Warnings.ca.gov/

#### **Free from Conflict Minerals**

This product does not contain any substances designated as "conflict minerals" such as tantalum, tin, gold or tungsten from the Democratic Republic of Congo or adjacent countries.



Erwin Halder KG

www.halder.com Page 2 of 2
Published on: 14.9.2022