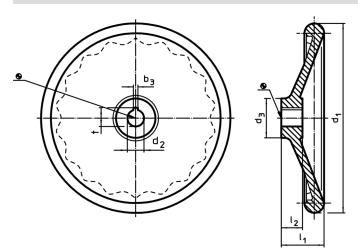

#### More information

- **Further products**
- · Shaft-End Washers

Drawing

The orientation of the hub keyway may be different than shown in the drawing.

# **Order information**

| Dimensions                                 |                |                |                |                | Hub keyway, DIN 6885 sheet 1 |      | <b>I</b> | Art. No.   |
|--------------------------------------------|----------------|----------------|----------------|----------------|------------------------------|------|----------|------------|
| d <sub>1</sub>                             | d <sub>2</sub> | d <sub>3</sub> | I <sub>1</sub> | I <sub>2</sub> | b <sub>3</sub>               | t    | _        |            |
|                                            | H7             |                | ~              |                |                              |      |          |            |
| [mm]                                       |                |                |                |                | [mm]                         |      | [9]      |            |
| without steel bushing, form N, with keyway |                |                |                |                |                              |      |          |            |
| 100                                        | 12             | 28             | 33             | 17             | 4                            | 13.8 | 183      | 24570.0306 |