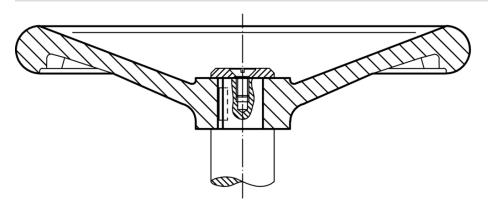

#### **Application example**

# Assembly

Shaft-end washers EH 22270. for axial fastening.