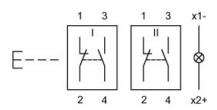

## Wiring diagram

## Legend

Contacts: NC = Normally closed, NO = Normally open Switching action: B = Momentary

Stand: 27.11.2017