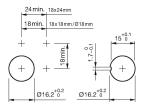

ng

**Front** 

Front dimension Ø 18 mm
Front shape round
Front bezel colour black
Front bezel material Plastic

Other Attributes

Weight 0,008 kg

Operating-/Indication part

Lens illumination illuminative

**IP-Rating** 

Front protection IP65

**Connection Method** 

Terminal Solder

**Actuator** 

Switching action Momentary
Housing colour black
Housing material Plastic

Switching element

Switching system Snap-action switching element

5 A

Contacts 2 NC + 2 NO

Switching current

Contact material

Switching voltage 250 V AC

**Function** 

Illuminated pushbutton

e a o

Stand: 27.11.2017

# EAO – Your Expert Partner for **Human Machine Interfaces**

## 51-132.0252 - Illuminated pushbutton actuator

#### **Dimensions**



H = Universal terminal 2.0 x 0.5 mm

### **Mounting cut-outs**



## Wiring diagram



## Legend

Contacts: NC = Normally closed, NO = Normally open Switching action: B = Momentary

Stand: 27.11.2017