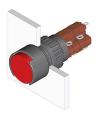

#### 51-132.0252 - Illuminated pushbutton actuator

Attention: The preview is based on a sample product. This can differ from your current configuration.

Mounting

**Front** 

Front dimension Ø 18 mm
Front shape round
Front bezel colour black
Front bezel material Plastic

**Actuator** 

Switching action Momentary
Housing colour black
Housing material Plastic

Switching element

Switching system Snap-action switching element

5 A

Contacts 2 NC + 2 NO

Switching current

Contact material

Switching voltage 250 V AC

**Function** 

Illuminated pushbutton

e a o

Stand: 27.11.2017