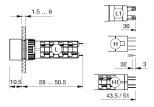

product. This can differ from your current configuration.

Mounting

**Front** 

Front dimension Ø 18 mm
Front shape round
Front bezel colour black
Front bezel material Plastic

Other Attributes

Weight 0,008 kg

Operating-/Indication part

Lens illumination illuminative

**IP-Rating** 

Front protection IP65

**Connection Method** 

Terminal Solder

**Actuator** 

Switching action Momentary
Housing colour black
Housing material Plastic

Switching element

Switching system Snap-action switching element

5 A

Contacts 2 NC + 2 NO

Switching current

Contact material

Switching voltage 250 V AC

**Function** 

Illuminated pushbutton

e a o

Stand: 27.11.2017

# EAO – Your Expert Partner for **Human Machine Interfaces**

## 51-132.0252 - Illuminated pushbutton actuator

#### **Dimensions**



H = Universal terminal 2.0 x 0.5 mm

### **Mounting cut-outs**



## Wiring diagram



## Legend

Contacts: NC = Normally closed, NO = Normally open Switching action: B = Momentary

Stand: 27.11.2017