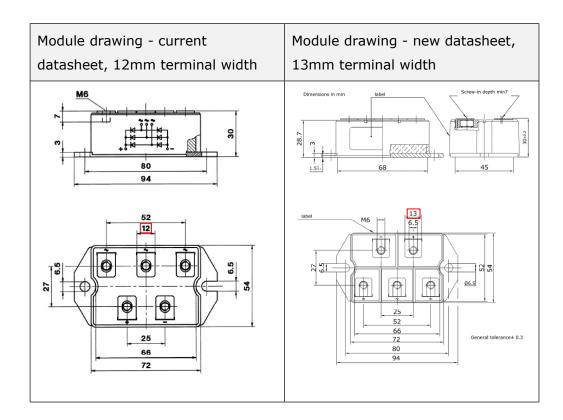

**Subject of change:** Correction of module drawing and product picture

**SEMIKRON** SEMIPONT 4 modules

product type:

**Description** of change:

Erratum of the module drawing and the product picture in the datasheet. The terminal width in the drawing was corrected from 12mm to 13mm.

There is no change of the product properties in form, fit and function related to this notification.

| Product picture - current datasheet                                                                                                                                                                                                                                                                                                                                                                                                                                                                                                                                                                                                                                                                                                                                                                                                                                                                                                                                                                                                                                                                                                                                                                                                                                                                                                                                                                                                                                                                                                                                                                                                                                                                                                                                                                                                                                                                                                                                                                                                                                                                                            | Product picture - new datasheet                                                                                                                                                                                                                                                                                                                                                                                                                                                                                                                                                                                                                                                                                                                                                                                                                                                                                                                                                                                                                                                                                                                                                                                                                                                                                                                                                                                                                                                                                                                                                                                                                                                                                                                                                                                                                                                                                                                                                                                                                                                                                                |
|--------------------------------------------------------------------------------------------------------------------------------------------------------------------------------------------------------------------------------------------------------------------------------------------------------------------------------------------------------------------------------------------------------------------------------------------------------------------------------------------------------------------------------------------------------------------------------------------------------------------------------------------------------------------------------------------------------------------------------------------------------------------------------------------------------------------------------------------------------------------------------------------------------------------------------------------------------------------------------------------------------------------------------------------------------------------------------------------------------------------------------------------------------------------------------------------------------------------------------------------------------------------------------------------------------------------------------------------------------------------------------------------------------------------------------------------------------------------------------------------------------------------------------------------------------------------------------------------------------------------------------------------------------------------------------------------------------------------------------------------------------------------------------------------------------------------------------------------------------------------------------------------------------------------------------------------------------------------------------------------------------------------------------------------------------------------------------------------------------------------------------|--------------------------------------------------------------------------------------------------------------------------------------------------------------------------------------------------------------------------------------------------------------------------------------------------------------------------------------------------------------------------------------------------------------------------------------------------------------------------------------------------------------------------------------------------------------------------------------------------------------------------------------------------------------------------------------------------------------------------------------------------------------------------------------------------------------------------------------------------------------------------------------------------------------------------------------------------------------------------------------------------------------------------------------------------------------------------------------------------------------------------------------------------------------------------------------------------------------------------------------------------------------------------------------------------------------------------------------------------------------------------------------------------------------------------------------------------------------------------------------------------------------------------------------------------------------------------------------------------------------------------------------------------------------------------------------------------------------------------------------------------------------------------------------------------------------------------------------------------------------------------------------------------------------------------------------------------------------------------------------------------------------------------------------------------------------------------------------------------------------------------------|
| SCHILDIN STATE STA | SEMPONTA SERVICIONAL SERVICION |