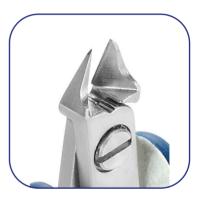

## **Product Datasheet**

| Product code:     | E5540.CR.BG                                                                                                                                                                                                                                                                                                                                                                                                                                                                            |  |
|-------------------|----------------------------------------------------------------------------------------------------------------------------------------------------------------------------------------------------------------------------------------------------------------------------------------------------------------------------------------------------------------------------------------------------------------------------------------------------------------------------------------|--|
| Product type:     | High Precision Cutters                                                                                                                                                                                                                                                                                                                                                                                                                                                                 |  |
| Made in:          | Switzerland                                                                                                                                                                                                                                                                                                                                                                                                                                                                            |  |
| Description:      | The 5540 is a high precision cutter belonging to the small tapered and relieved cutter family.<br>This type of geometry and head dimensions offer the best advantage to access small areas.<br>The semi-flush cutting edge is suitable to perform robust cuts. The 5540 is equipped with an<br>ESD Ergo-tek handle which allows an excellent grip, suitable to environments and to<br>components susceptible to electrostatic discharge. The blades are hardened to 67HRC<br>hardness. |  |
| Head description: | Small Tapered & Relieved                                                                                                                                                                                                                                                                                                                                                                                                                                                               |  |
| Cutting edges:    | Semi-Flush                                                                                                                                                                                                                                                                                                                                                                                                                                                                             |  |
| Cutting capacity: | soft wire 0.20-1.20 mm (32-17 AWG)                                                                                                                                                                                                                                                                                                                                                                                                                                                     |  |
| Body material:    | High carbon-chromium low alloy steel (100Cr6)                                                                                                                                                                                                                                                                                                                                                                                                                                          |  |
| Body finishing:   | Sandblasted                                                                                                                                                                                                                                                                                                                                                                                                                                                                            |  |
| Handle material:  | Ergo-tek - Thermoplastic Elastomer + PP compound                                                                                                                                                                                                                                                                                                                                                                                                                                       |  |
| Picture:          |                                                                                                                                                                                                                                                                                                                                                                                                                                                                                        |  |