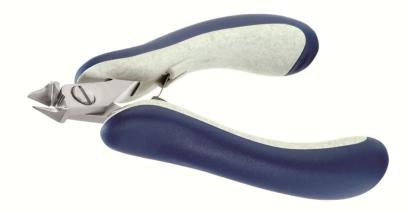

## **Product Datasheet**

| Product code:     | E5540.CR.BG                                                                                                                                                                                                                                                                                                                                                                                                                                                                            |  |
|-------------------|----------------------------------------------------------------------------------------------------------------------------------------------------------------------------------------------------------------------------------------------------------------------------------------------------------------------------------------------------------------------------------------------------------------------------------------------------------------------------------------|--|
| Product type:     | High Precision Cutters                                                                                                                                                                                                                                                                                                                                                                                                                                                                 |  |
| Made in:          | Switzerland                                                                                                                                                                                                                                                                                                                                                                                                                                                                            |  |
| Description:      | The 5540 is a high precision cutter belonging to the small tapered and relieved cutter family.<br>This type of geometry and head dimensions offer the best advantage to access small areas.<br>The semi-flush cutting edge is suitable to perform robust cuts. The 5540 is equipped with an<br>ESD Ergo-tek handle which allows an excellent grip, suitable to environments and to<br>components susceptible to electrostatic discharge. The blades are hardened to 67HRC<br>hardness. |  |
| Head description: | Small Tapered & Relieved                                                                                                                                                                                                                                                                                                                                                                                                                                                               |  |
| Cutting edges:    | Semi-Flush                                                                                                                                                                                                                                                                                                                                                                                                                                                                             |  |
| Cutting capacity: | soft wire 0.20-1.20 mm (32-17 AWG)                                                                                                                                                                                                                                                                                                                                                                                                                                                     |  |
| Body material:    | High carbon-chromium low alloy steel (100Cr6)                                                                                                                                                                                                                                                                                                                                                                                                                                          |  |
| Body finishing:   | Sandblasted                                                                                                                                                                                                                                                                                                                                                                                                                                                                            |  |
| Handle material:  | Ergo-tek - Thermoplastic Elastomer + PP compound                                                                                                                                                                                                                                                                                                                                                                                                                                       |  |
| Picture:          |                                                                                                                                                                                                                                                                                                                                                                                                                                                                                        |  |