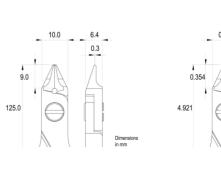

| Dimensions: | OAL (A)       | 125.0 mm – 4.921 inch |
|-------------|---------------|-----------------------|
|             | Width         | 60.0 mm – 2.362 inch  |
|             | Height        | 21.0 mm – 0.827 inch  |
| Head        |               |                       |
| dimensions: | Width (C)     | 10.0 mm – 0.394 inch  |
|             | Thickness (D) | 6.4 mm – 0.252 inch   |
|             | В             | 9.0 mm – 0.354 inch   |
|             | F             | 0.3 mm – 0.012 inch   |
|             |               |                       |