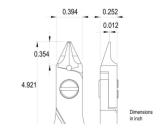

| Dimensions: | OAL (A)       | 125.0 mm – 4.921 inch |
|-------------|---------------|-----------------------|
|             | Width         | 60.0 mm – 2.362 inch  |
|             | Height        | 21.0 mm – 0.827 inch  |
| Head        |               |                       |
| dimensions: | Width (C)     | 10.0 mm – 0.394 inch  |
|             | Thickness (D) | 6.4 mm – 0.252 inch   |
|             | В             | 9.0 mm – 0.354 inch   |
|             | F             | 0.3 mm – 0.012 inch   |
|             |               |                       |