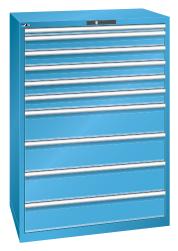

## **Drawer cabinets**

Stationary

## Application:

For day-to-day heavy-duty use in workshops

#### **Execution:**

- All drawers with full extension
- Individual drawer lock as standard feature to prevent the cabinet from tipping over
- Perforated, slotted drawers provide a secure hold
- Very robust construction for a wide variety of applications and very demanding requirements

## Advantage:

- Optimum wall height to keep items from falling out and getting lost
- Folding handle strips for simple, clean and protected labelling
- High quality made in Germany and Swiss-made
- Runs perfectly smoothly and easily due to the lack of crossbars on the differential extension slide
- Full extension clear overview and optimal access