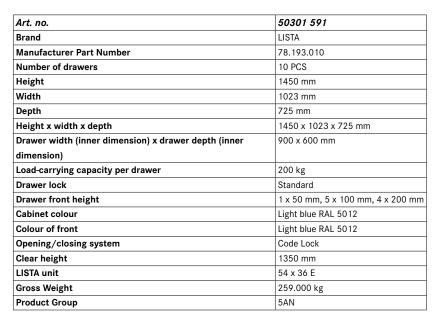

## **Drawer cabinets**

Stationary

## Application:

For day-to-day heavy-duty use in workshops

#### **Execution:**

- All drawers with full extension
- Individual drawer lock as standard feature to prevent the cabinet from tipping over
- Perforated, slotted drawers provide a secure hold
- Very robust construction for a wide variety of applications and very demanding requirements

## Advantage:

- Optimum wall height to keep items from falling out and getting lost
- Folding handle strips for simple, clean and protected labelling
- High quality made in Germany and Swiss-made
- Runs perfectly smoothly and easily due to the lack of crossbars on the differential extension slide
- Full extension clear overview and optimal access

# EAN

7612269028270