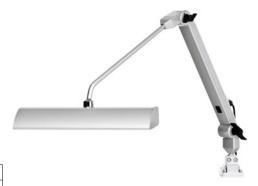

## Universal LED articulated lamp, flat IP 20, 14 W, dimmable

## Execution:

- Robust light with high-efficiency LED light engines
- Glare suppression with micro-prismatic disc
- Adjustable on all sides with ball joint
- Light colour 5000 K
- Infinitely adjustable dimming (1-100%)
- Light head 355 mm wide

## Delivery:

With 60 x 60 mm screw-on flange

| Art. no.                 | 56871 810           |  |
|--------------------------|---------------------|--|
| Brand                    | SIS LIGHT SOLUTIONS |  |
| Manufacturer Part Number | 287-L12.97.2SD      |  |
| Power rating             | 14 W                |  |
| Arm length               | 766 mm              |  |
| Length                   | 355 mm              |  |
| Luminous flux            | 2001 lm             |  |
| IP protection class      | IP 20               |  |
| Gross Weight             | 4.250 kg            |  |
| Product Group            | 5ID                 |  |