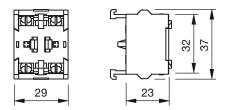

# EAO – Your Expert Partner for Human Machine Interfaces

## 704.900.4 - Switching element

### 704.900.4 - Switching element



Attention: The preview is based on a sample product. This can differ from your current configuration.

#### Other Attributes Weight

0,028 kg

Connection Method Terminal

### Switching element

Switching voltage Switching current Switching system Contact material Contacts Screw terminal

500 V AC 10 A Snap-action switching element Silver 2 NC



# EAO – Your Expert Partner for Human Machine Interfaces

# 704.900.4 - Switching element

## Dimensions



### Wiring diagram



#### Additional information

For the third switching element the terminal marking insert is to be ordered separately