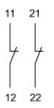

# EAO – Your Expert Partner for Human Machine Interfaces

## 704.900.4 - Switching element

### 704.900.4 - Switching element



Attention: The preview is based on a sample product. This can differ from your current configuration.

#### Other Attributes Weight

0,028 kg

Connection Method Terminal

### Switching element

Switching voltage Switching current Switching system Contact material Contacts Screw terminal

500 V AC 10 A Snap-action switching element Silver 2 NC



# EAO – Your Expert Partner for Human Machine Interfaces

# 704.900.4 - Switching element

## Dimensions



### Wiring diagram



#### Additional information

For the third switching element the terminal marking insert is to be ordered separately