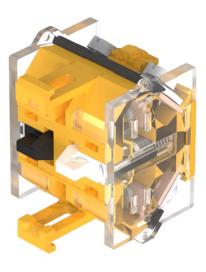

## 704.900.4 - Switching element

### 704.900.4 - Switching element

Attention: The preview is based on a sample product. This can differ from your current configuration.

### Switching element

Switching voltage Switching current Switching system Contact material Contacts Screw terminal

500 V AC 10 A Snap-action switching element Silver 2 NC