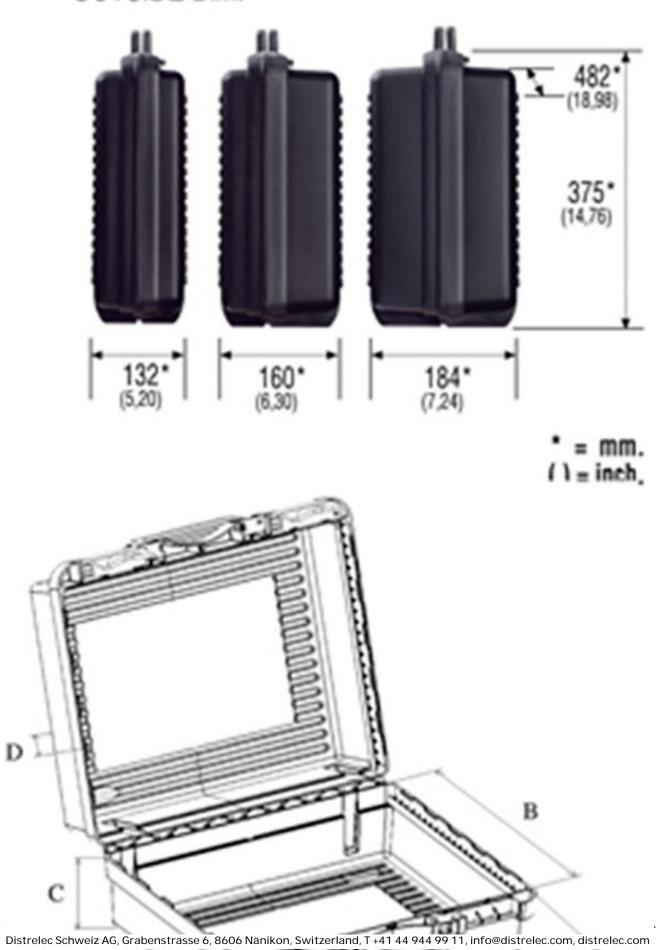

## Case black 482 x 375 x 160 mm, Polypropylene

### SPECIFICATION:

| External dimensions W x D x H  | 482 x 375 x 160 mm |
|--------------------------------|--------------------|
| Dimensions, internal W x D x H | 325 x 460 x 145 mm |
| Colour                         | black              |
| Material                       | Polypropylene      |

# Dim. ESTERNE OUTSIDE Dim.