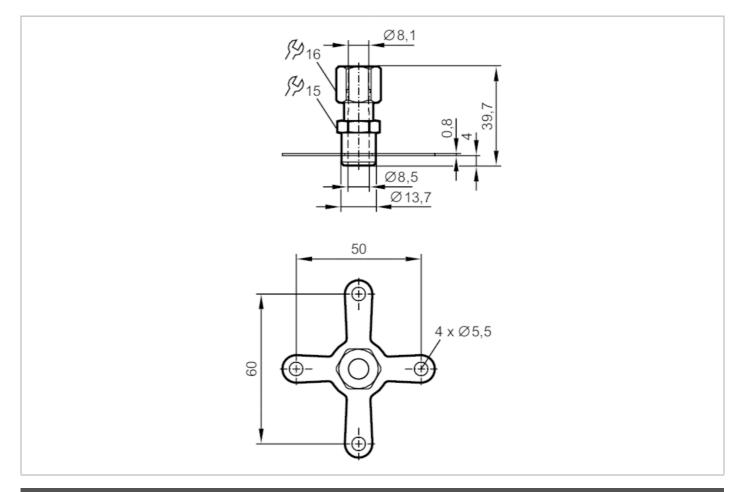

## Adapter

ADAPTION SHEET WELDED D8

| Application                  |     |                                                                                            |
|------------------------------|-----|--------------------------------------------------------------------------------------------|
| Media                        |     | liquids and gases of the fluid group 2 according to the Pressure Equipment Directive (PED) |
| Tests / approvals            |     |                                                                                            |
| Pressure Equipment Directive |     | article 3, paragraph (3) - Sound Engineering Practice                                      |
| Mechanical data              |     |                                                                                            |
| Weight                       | [g] | 103.5                                                                                      |
| Materials                    |     | stainless steel (1.4404 / 316L); stainless steel (1.4435 / 316L)                           |
| Sensor connection            |     | Ø 8 mm                                                                                     |
| Remarks                      |     |                                                                                            |
| Pack quantity                |     | 1 pcs.                                                                                     |