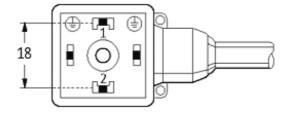

## **Approvals**

| F | O | r | n | n |
|---|---|---|---|---|
| • | v |   | ш | 4 |

18021

| Technical Data                |                                        |
|-------------------------------|----------------------------------------|
| Operating voltage             | 24 V AC/DC ±25 %                       |
| Operating current per contact | max. 4 A                               |
| Switch off peak               | max. 55 V                              |
| Switch off delay time         | max. 20 ms                             |
| Locking of ports              | M3 (recommended torque 0.4 Nm)         |
| Protection                    | IP67 inserted and tightened (EN 60529) |
| Housing                       | Black plastic (gray on request)        |
| Cables                        |                                        |
| Cable number                  | 616                                    |
| No./diameter of wires         | 3 × 0.75 mm²                           |
| Wire isolation                | PVC (bk, num, gnye)                    |
| Jacket Color                  | black                                  |
| Shore hardness outer jacket   | 80 ± 5A                                |
| Material (jacket)             | PVC                                    |
| Outer diameter                | approx. 5.9 mm                         |
| Bend radius (fixed)           | 5 × outer Ø                            |
| Bend radius (moving)          | 10 × outer Ø                           |
| Temperature range (fixed)     | -30+70 °C                              |
| Temperature range (mobile)    | -5+70 °C                               |
| General data                  |                                        |
| Temperature range             | -25+85 °C, depending on cable quality  |
| Commercial data               |                                        |
|                               |                                        |