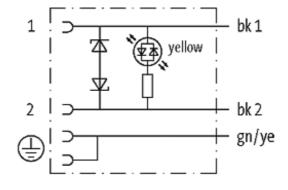

## **MSUD VALVE PLUG FORM A 18MM**

PVC 3X0.75 black 10m

Form A (18 mm) 24 V AC/DC with LED and suppression

Further cable lengths on request. Plastic housings with good resistance against chemicals and oils. The resistance to aggressive media should be individually tested for your application. Further details on request.

## **Approvals**

| F | O | r | n | n |
|---|---|---|---|---|
| • | v |   | ш | 4 |

18021

| Technical Data                |                                        |
|-------------------------------|----------------------------------------|
| Operating voltage             | 24 V AC/DC ±25 %                       |
| Operating current per contact | max. 4 A                               |
| Switch off peak               | max. 55 V                              |
| Switch off delay time         | max. 20 ms                             |
| Locking of ports              | M3 (recommended torque 0.4 Nm)         |
| Protection                    | IP67 inserted and tightened (EN 60529) |
| Housing                       | Black plastic (gray on request)        |
| Cables                        |                                        |
| Cable number                  | 616                                    |
| No./diameter of wires         | 3 × 0.75 mm²                           |
| Wire isolation                | PVC (bk, num, gnye)                    |
| Jacket Color                  | black                                  |
| Shore hardness outer jacket   | 80 ± 5A                                |
| Material (jacket)             | PVC                                    |
| Outer diameter                | approx. 5.9 mm                         |
| Bend radius (fixed)           | 5 × outer Ø                            |
| Bend radius (moving)          | 10 × outer Ø                           |
| Temperature range (fixed)     | -30+70 °C                              |
| Temperature range (mobile)    | -5+70 °C                               |
| General data                  |                                        |
| Temperature range             | -25+85 °C, depending on cable quality  |
| Commercial data               |                                        |
|                               |                                        |