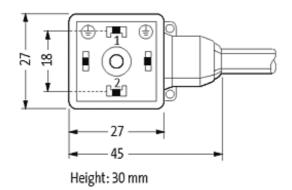

## **Approvals**

| F | O | r | n | n |
|---|---|---|---|---|
| • | v |   | ш | 4 |

18021

| Technical Data                |                                        |
|-------------------------------|----------------------------------------|
| Operating voltage             | 24 V AC/DC ±25 %                       |
| Operating current per contact | max. 4 A                               |
| Switch off peak               | max. 55 V                              |
| Switch off delay time         | max. 20 ms                             |
| Locking of ports              | M3 (recommended torque 0.4 Nm)         |
| Protection                    | IP67 inserted and tightened (EN 60529) |
| Housing                       | Black plastic (gray on request)        |
| Cables                        |                                        |
| Cable number                  | 616                                    |
| No./diameter of wires         | 3 × 0.75 mm²                           |
| Wire isolation                | PVC (bk, num, gnye)                    |
| Jacket Color                  | black                                  |
| Shore hardness outer jacket   | 80 ± 5A                                |
| Material (jacket)             | PVC                                    |
| Outer diameter                | approx. 5.9 mm                         |
| Bend radius (fixed)           | 5 × outer Ø                            |
| Bend radius (moving)          | 10 × outer Ø                           |
| Temperature range (fixed)     | -30+70 °C                              |
| Temperature range (mobile)    | -5+70 °C                               |
| General data                  |                                        |
| Temperature range             | -25+85 °C, depending on cable quality  |
| Commercial data               |                                        |
|                               |                                        |