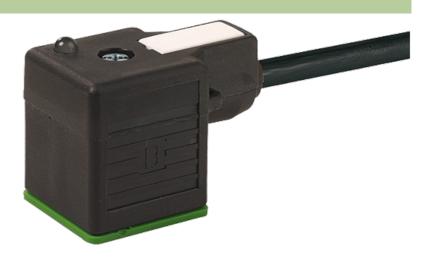

## **MSUD VALVE PLUG FORM A 18MM**

PVC 3X0.75 black 10m

Form A (18 mm) 24 V AC/DC with LED and suppression

Further cable lengths on request. Plastic housings with good resistance against chemicals and oils. The resistance to aggressive media should be individually tested for your application. Further details on request.

#### Illustration

stay connected

Product may differ from Image