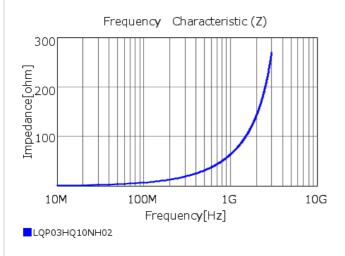

## Chart of characteristic data (The charts below may show another part number which shares its characteristics.)

## Specifications

| Inductance                                                          | 10nH ±3%   |
|---------------------------------------------------------------------|------------|
| Inductance test frequency                                           | 500MHz     |
| Rated current (Itemp) (Based on Temperature rise)                   | 300mA      |
| Max. of DC resistance                                               | 0.4Ω       |
| Q (min.)                                                            | 20         |
| Q test frequency                                                    | 500MHz     |
| Self resonance frequency (min.)                                     | 4500MHz    |
| Operating temperature range (Self-temperature rise is not included) | -55~125°C  |
| Series                                                              | LQP03HQ_02 |