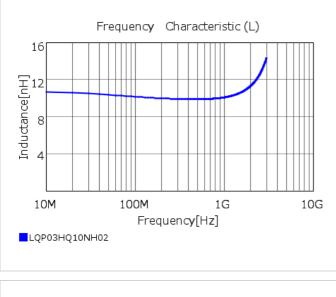

## Chart of characteristic data (The charts below may show another part number which shares its characteristics.)

## Specifications

| Inductance                                                          | 10nH ±3%   |
|---------------------------------------------------------------------|------------|
| Inductance test frequency                                           | 500MHz     |
| Rated current (Itemp) (Based on Temperature rise)                   | 300mA      |
| Max. of DC resistance                                               | 0.4Ω       |
| Q (min.)                                                            | 20         |
| Q test frequency                                                    | 500MHz     |
| Self resonance frequency (min.)                                     | 4500MHz    |
| Operating temperature range (Self-temperature rise is not included) | -55~125°C  |
| Series                                                              | LQP03HQ_02 |