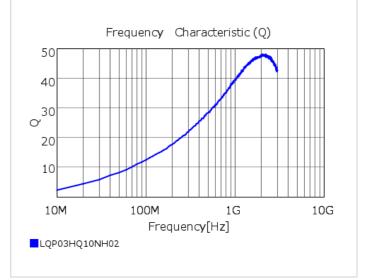

## Chart of characteristic data (The charts below may show another part number which shares its characteristics.)

## Specifications

| Inductance                                                          | 10nH ±3%   |
|---------------------------------------------------------------------|------------|
| Inductance test frequency                                           | 500MHz     |
| Rated current (Itemp) (Based on Temperature rise)                   | 300mA      |
| Max. of DC resistance                                               | 0.4Ω       |
| Q (min.)                                                            | 20         |
| Q test frequency                                                    | 500MHz     |
| Self resonance frequency (min.)                                     | 4500MHz    |
| Operating temperature range (Self-temperature rise is not included) | -55~125°C  |
| Series                                                              | LQP03HQ_02 |