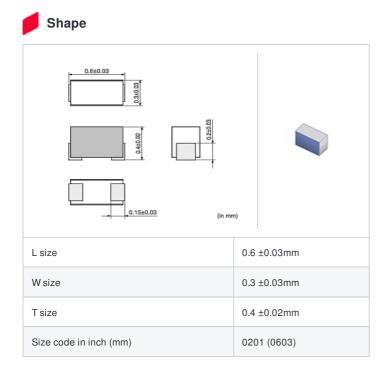

## Specifications

| Inductance                                                          | 10nH ±3%   |
|---------------------------------------------------------------------|------------|
| Inductance test frequency                                           | 500MHz     |
| Rated current (Itemp) (Based on Temperature rise)                   | 300mA      |
| Max. of DC resistance                                               | 0.4Ω       |
| Q (min.)                                                            | 20         |
| Q test frequency                                                    | 500MHz     |
| Self resonance frequency (min.)                                     | 4500MHz    |
| Operating temperature range (Self-temperature rise is not included) | -55~125°C  |
| Series                                                              | LQP03HQ_02 |