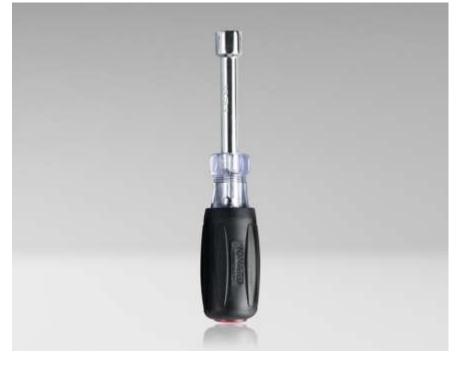

## Description: 1/2" Hollow Nut Driver, 3" Shaft

Jonard's Nut Drivers have a full length hollow shaft, making them a great tool to use on stacked circuit boards and long bolts/studs. Our Nut Drivers feature the following:

- Internal shaft flanges to prevent the handle from slipping
- Ergonomically designed handle with thermoplastic rubberized grip for greater comfort and torque
- End of the handle is marked to be easily identifiable while stored
- This product complies with ASME B107.110 and ANSI standards