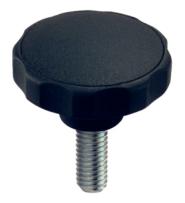

# **Grub Screws with Star Grip** • plastic 24750.0120

### Material

- Сар
- Thermoplastic PA, black similar to RAL 9005

#### Handle

 Thermoplastic PA 6, black similar to RAL 9005

## Screw

stainless steel