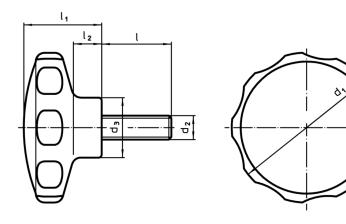

# Drawing

# **Order information**

| Dimensions     |                |    |                |      |    | <u>l</u> |      | Ĩ   | Art. No.   |
|----------------|----------------|----|----------------|------|----|----------|------|-----|------------|
| d <sub>1</sub> | d <sub>2</sub> | I  | d <sub>3</sub> | l I1 | I2 | min.     | max. |     |            |
|                | [mm]           |    |                |      |    | [°C]     |      | [9] |            |
| black          |                |    |                |      |    |          |      |     |            |
| 30             | M4             | 18 | 14             | 19   | 7  | -30      | 80   | 6.9 | 24750.0120 |