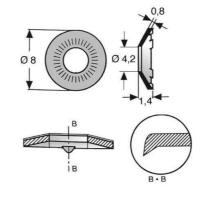

## Contact-Washer with Tooth for M3 / 4,2/8,2x0,8mm Stainless Steel 03.20.049

| Туре              | Lock Washers               |
|-------------------|----------------------------|
| Model             | Contact Washers            |
| Design            | with Contact Tooths        |
| Inside Diameter   | 4.20 mm                    |
| Outside Diameter  | 8.00 mm                    |
| Thickness         | 0.80 mm                    |
| Material          | Stainless Steel ASTM-A-582 |
| Plating           | Plain Finish               |
| Shoulder Diameter | 0.00                       |
| Color             | Metallic                   |
| RoHS II compliant | yes                        |
|                   |                            |